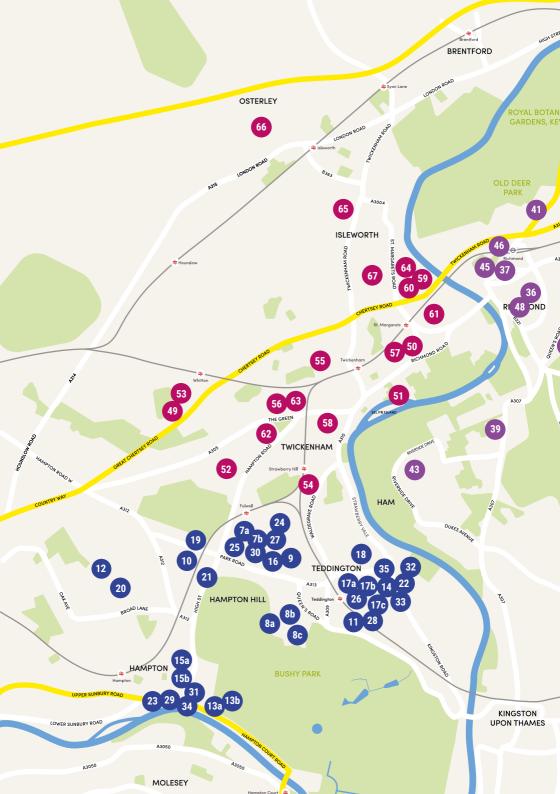

# Opening Times Friday 6pm-9pm Saturday & Sunday 11am – 6pm

Map is for illustrative purposes.