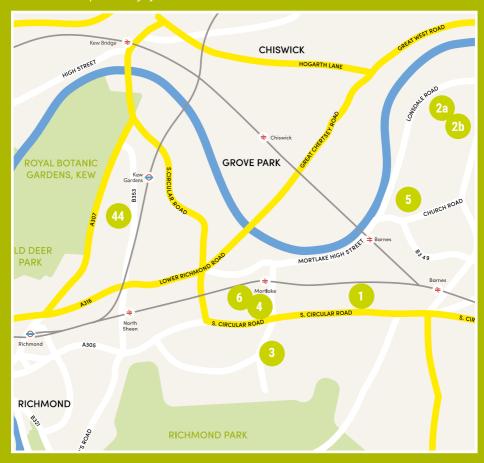

# Opening Times Friday 6pm-9pm Saturday & Sunday 11am – 6pm

Map is for illustrative purposes.