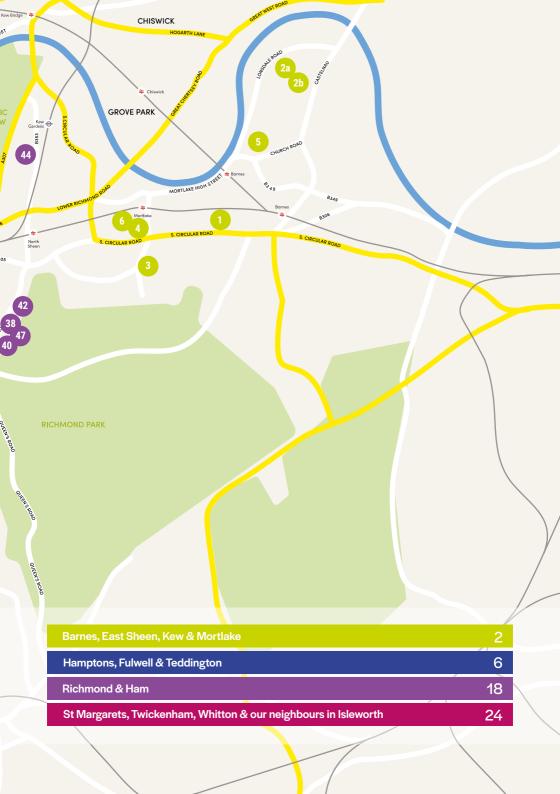

# **Contents**

| Barnes, East Sheen, Kew & Mortlake                              | 2  |
|-----------------------------------------------------------------|----|
| Hamptons, Fulwell & Teddington                                  | 6  |
| Richmond & Ham                                                  | 18 |
| St Margarets, Twickenham, Whitton & our neighbours in Isleworth | 24 |
| Competitions                                                    | 30 |
| Artist by Name and Venue Number                                 | 34 |
| Artist by Art Form                                              | 38 |

# Barnes, East Sheen, Kew & Mortlake

Artists are listed alphabetically by forename

# Hamptons, Fulwell & Teddington

Artists are listed alphabetically by forename

# **Richmond & Ham**

Artists are listed alphabetically by forename

# St Margarets, Twickenham, Whitton & our neighbours in Isleworth

Artists are listed alphabetically by forename

Opening Times
Friday 6pm-9pm
Saturday & Sunday 11am – 6pm

Original hand made artwork, pen and ink drawings, paintings costume earrings, textiles and a wide range of ceramics.
49 Longford Road, Twickenham TW2 6EB
Tel: 07904 605092 Email: sylvie.freullet@yahoo.com
www.artboxuk.net