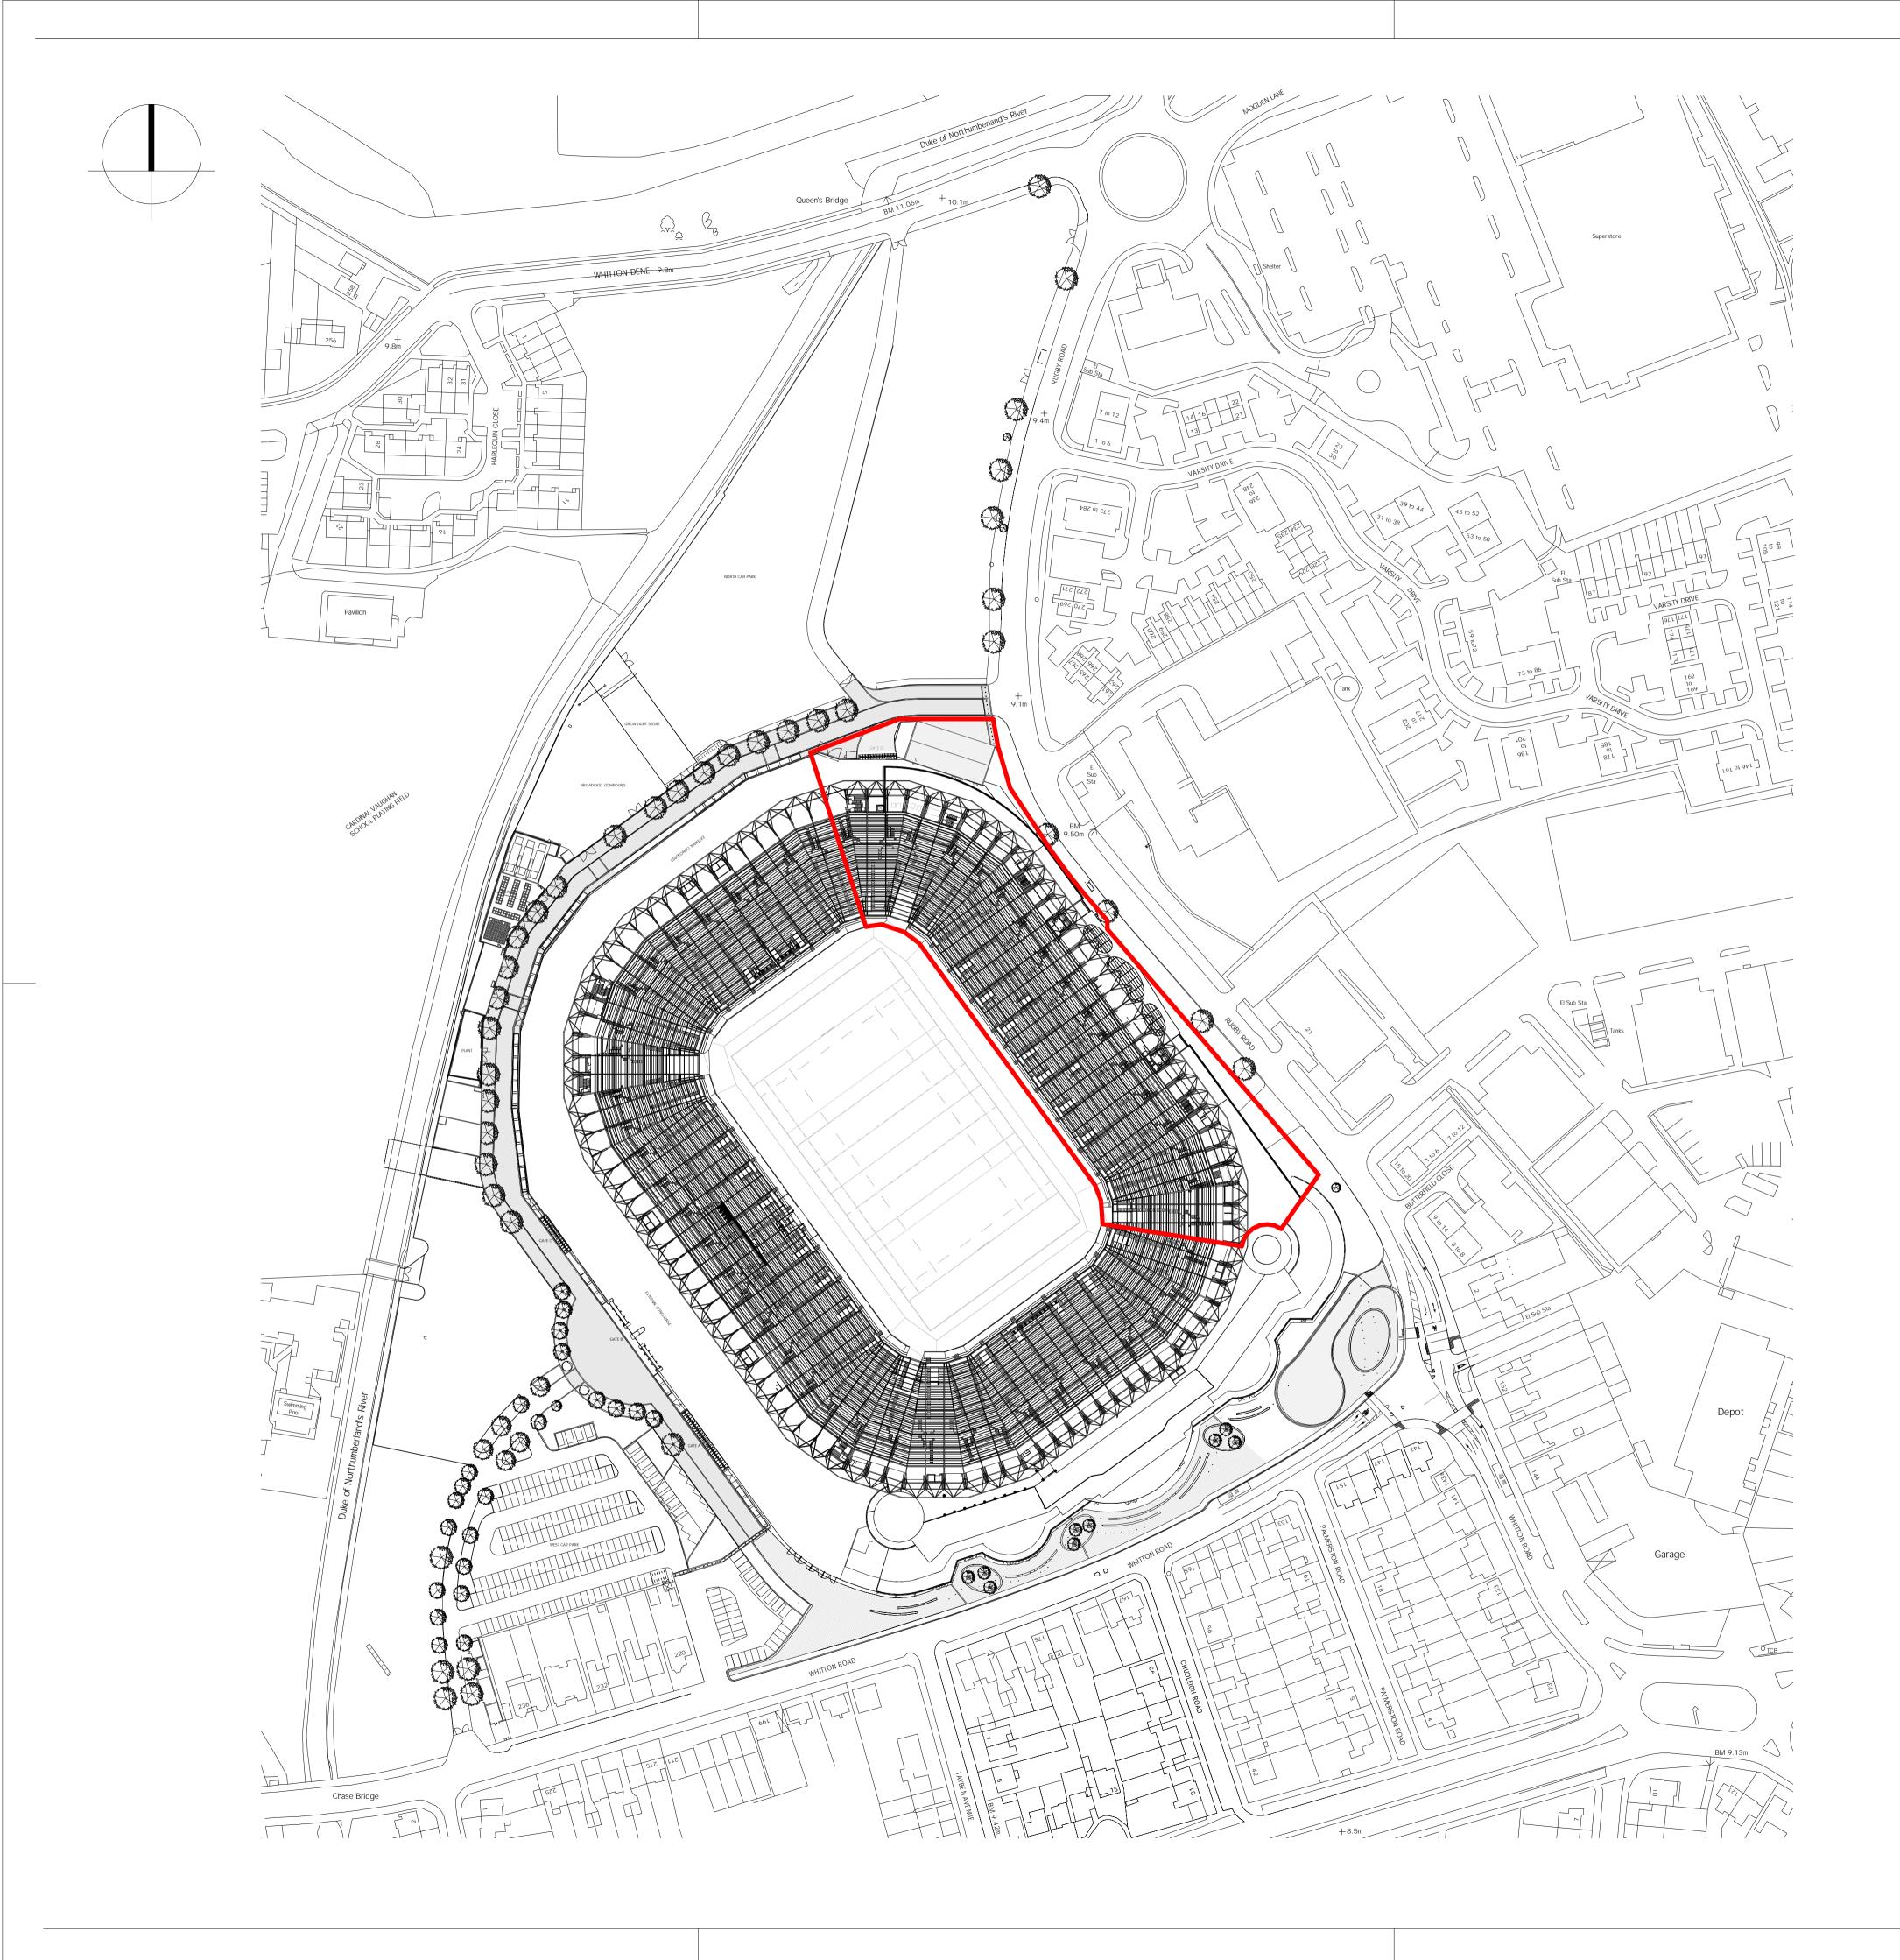

## LEGEND:

Boundary line

PRELIMINARY

RFU

Project

## TWICKENHAM STADIUM EAST STAND DEVELOPMENT

Drawing title

PROPOSED SITE PLAN

| 1 : 1250            |              |  |
|---------------------|--------------|--|
| File ref            |              |  |
| 15735 - ARCH Master |              |  |
| Drawn by            | Date drawn   |  |
| KI                  | 30.03.16     |  |
| Checked by          | Date checked |  |
| PY                  | 30.03.16     |  |