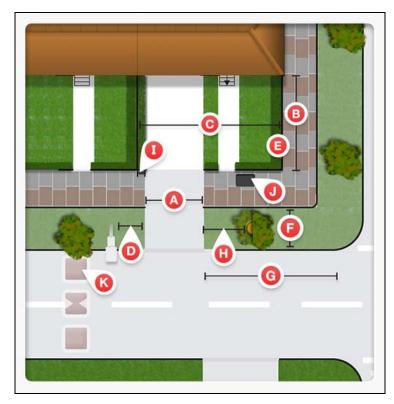

## Your plan

| Plan letter | Measurement required                                                                                                                                                        | Measurement            |
|-------------|-----------------------------------------------------------------------------------------------------------------------------------------------------------------------------|------------------------|
| Α           | Width of flat section of crossover-Min 2.4m MAX 3.5M. If you are proposing to extend the existing dropped kerb, provide the total requested width                           |                        |
| В           | Depth of garden / forecourt                                                                                                                                                 |                        |
| С           | Width of garden/ forecourt.                                                                                                                                                 |                        |
| D           | How close is the nearest lighting column from the edge of your proposed drop kerb, including the 0.6 splay sections                                                         |                        |
| E           | Proposed final height of the boundary fence / walls within the visibility splay areas?                                                                                      |                        |
| F           | Depth of grass verge at the proposed dropped kerb location                                                                                                                  |                        |
| G           | Distance to the edge of road junction, pedestrian crossing markings, bus stop markings etc from the edge of your proposed dropped kerb                                      |                        |
| Н           | How close is the nearest tree from the edge of the proposed dropped kerb, including the 0.6 m sections?  Circumference of the tree trunk measured 1.5m above footway level. |                        |
| 1           | Distance of crossover from property boundary                                                                                                                                |                        |
| J           | Are there any utility covers within the footway outside of your property?                                                                                                   | Please circle<br>Y / N |
| K           | Is the proposed dropped kerb next to a road table or speed bump?                                                                                                            | Please circle<br>Y / N |