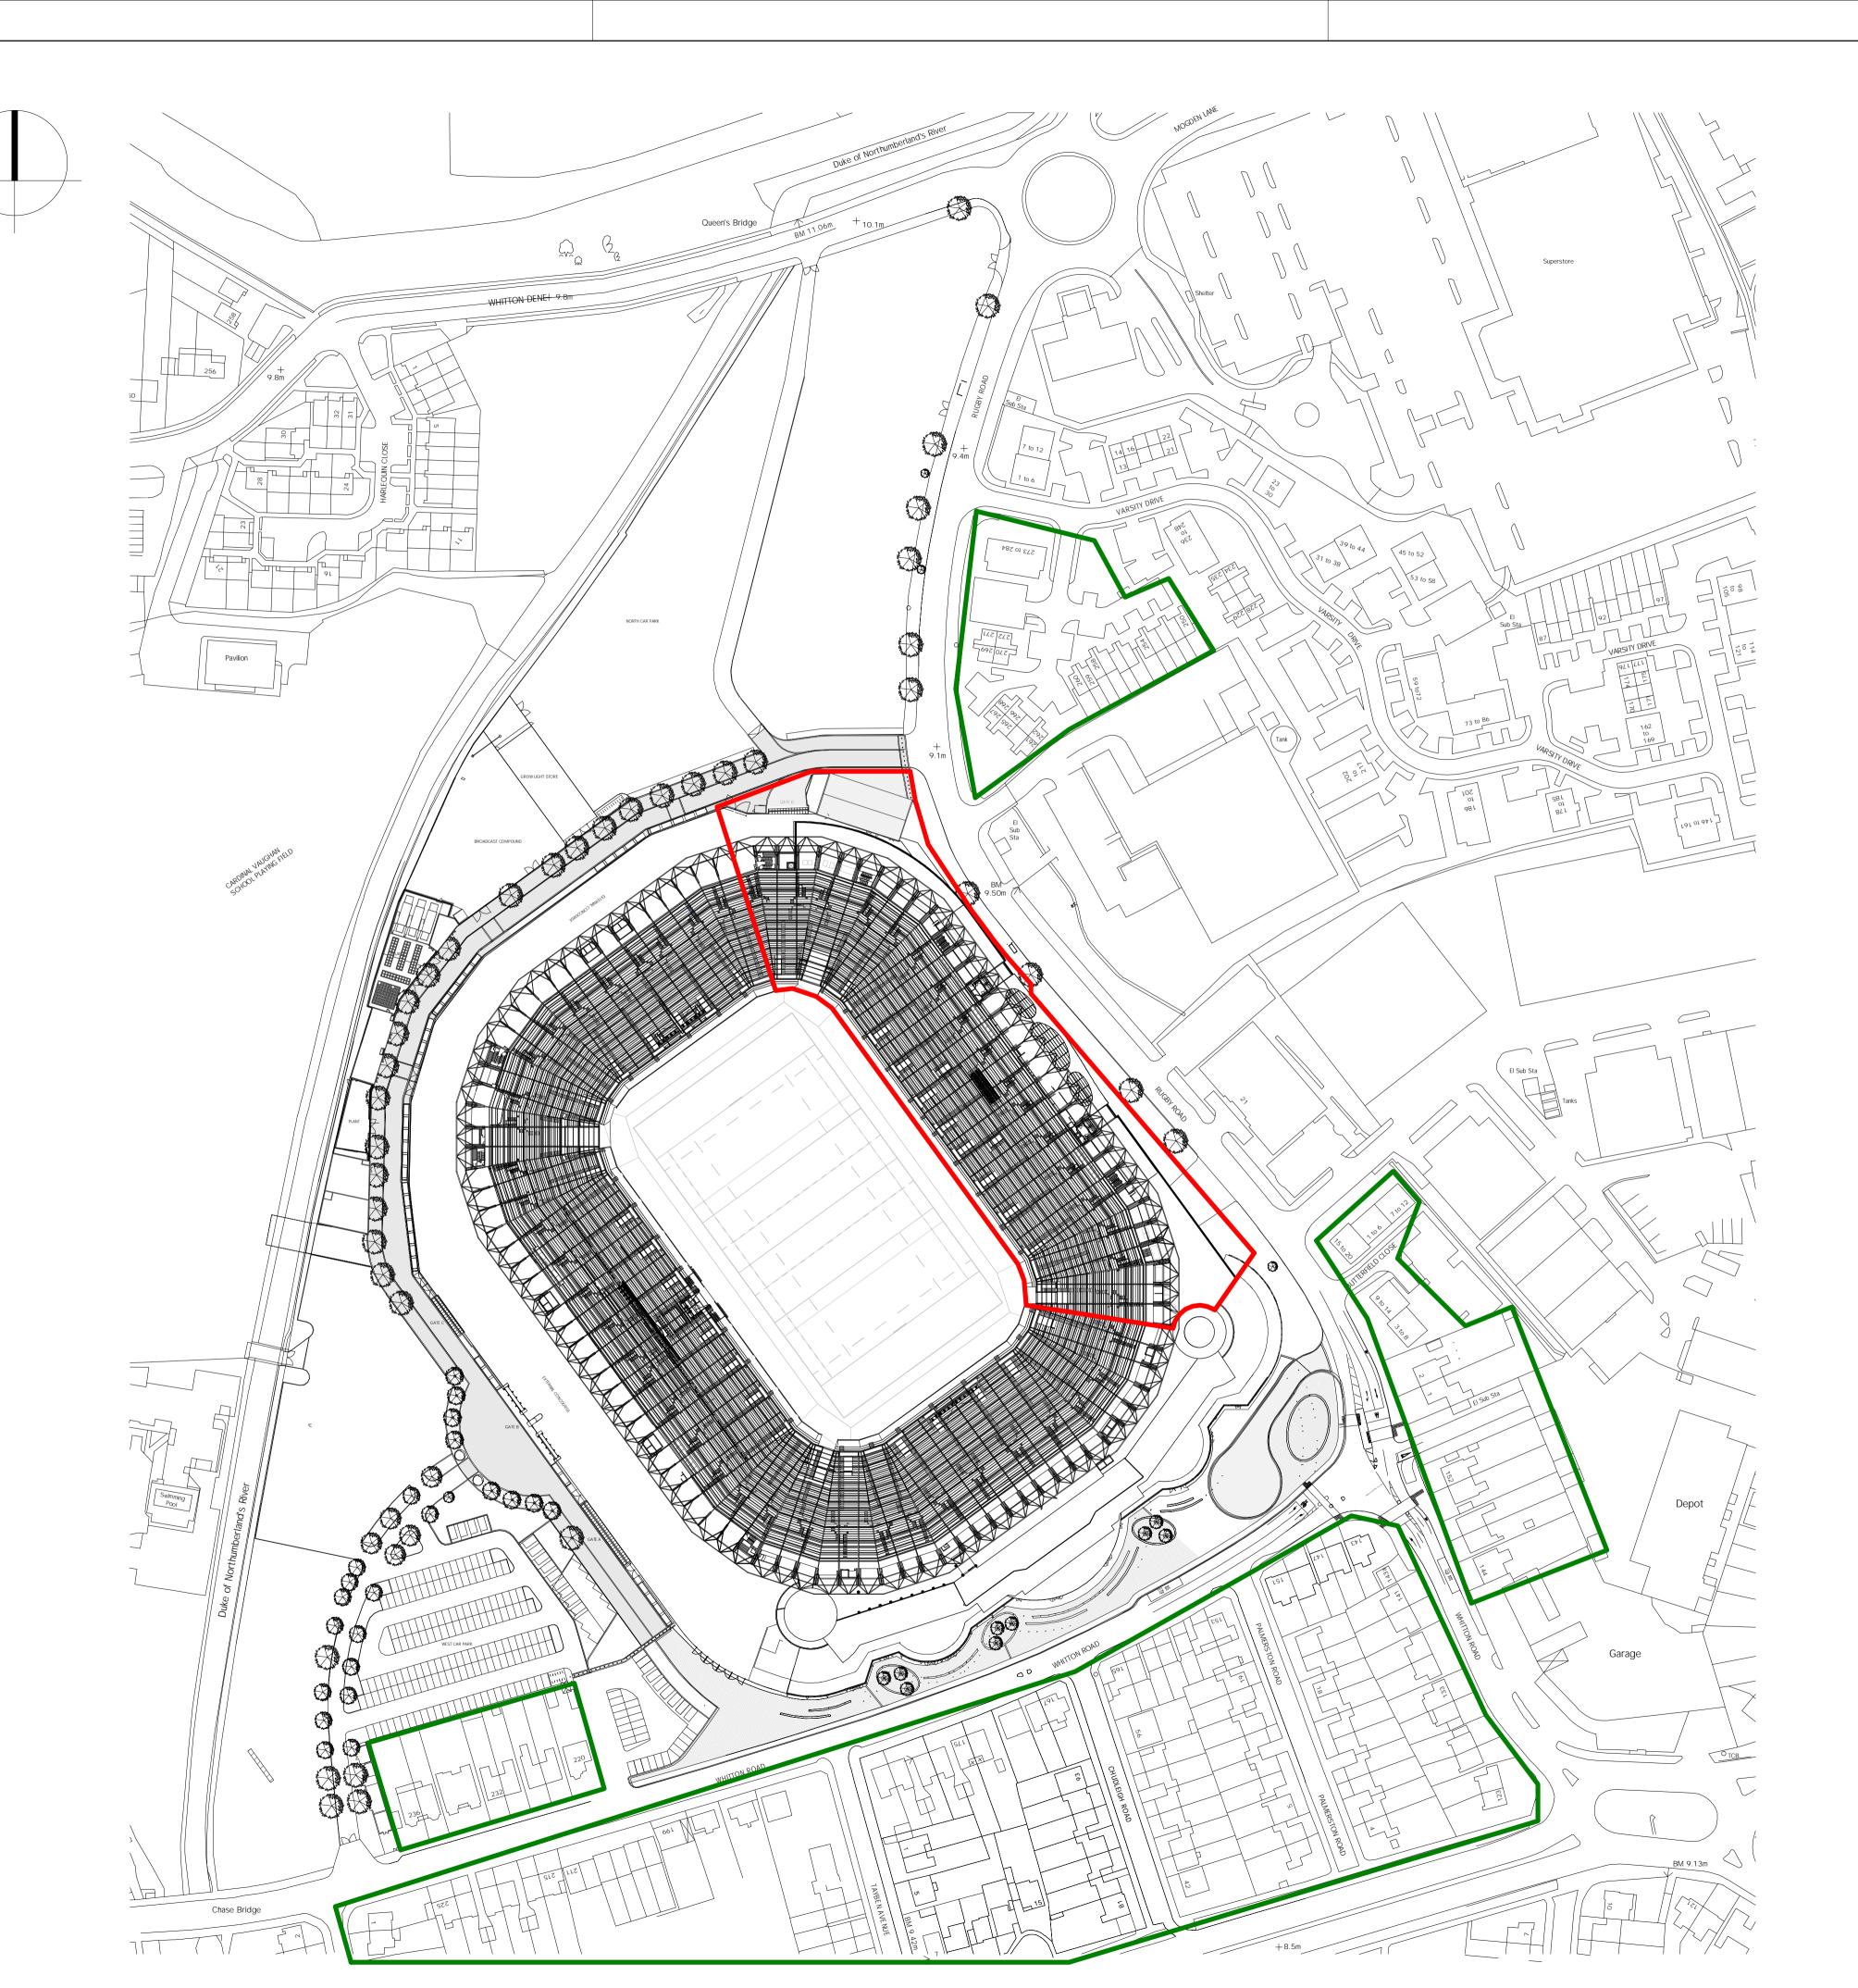

Decommissioning / Demolition

LEGEND:

Boundary line

Nearest sensitive receptors

PRELIMINARY

TWICKENHAM STADIUM EAST STAND DEVELOPMENT

Drawing title

LOCATION PLAN