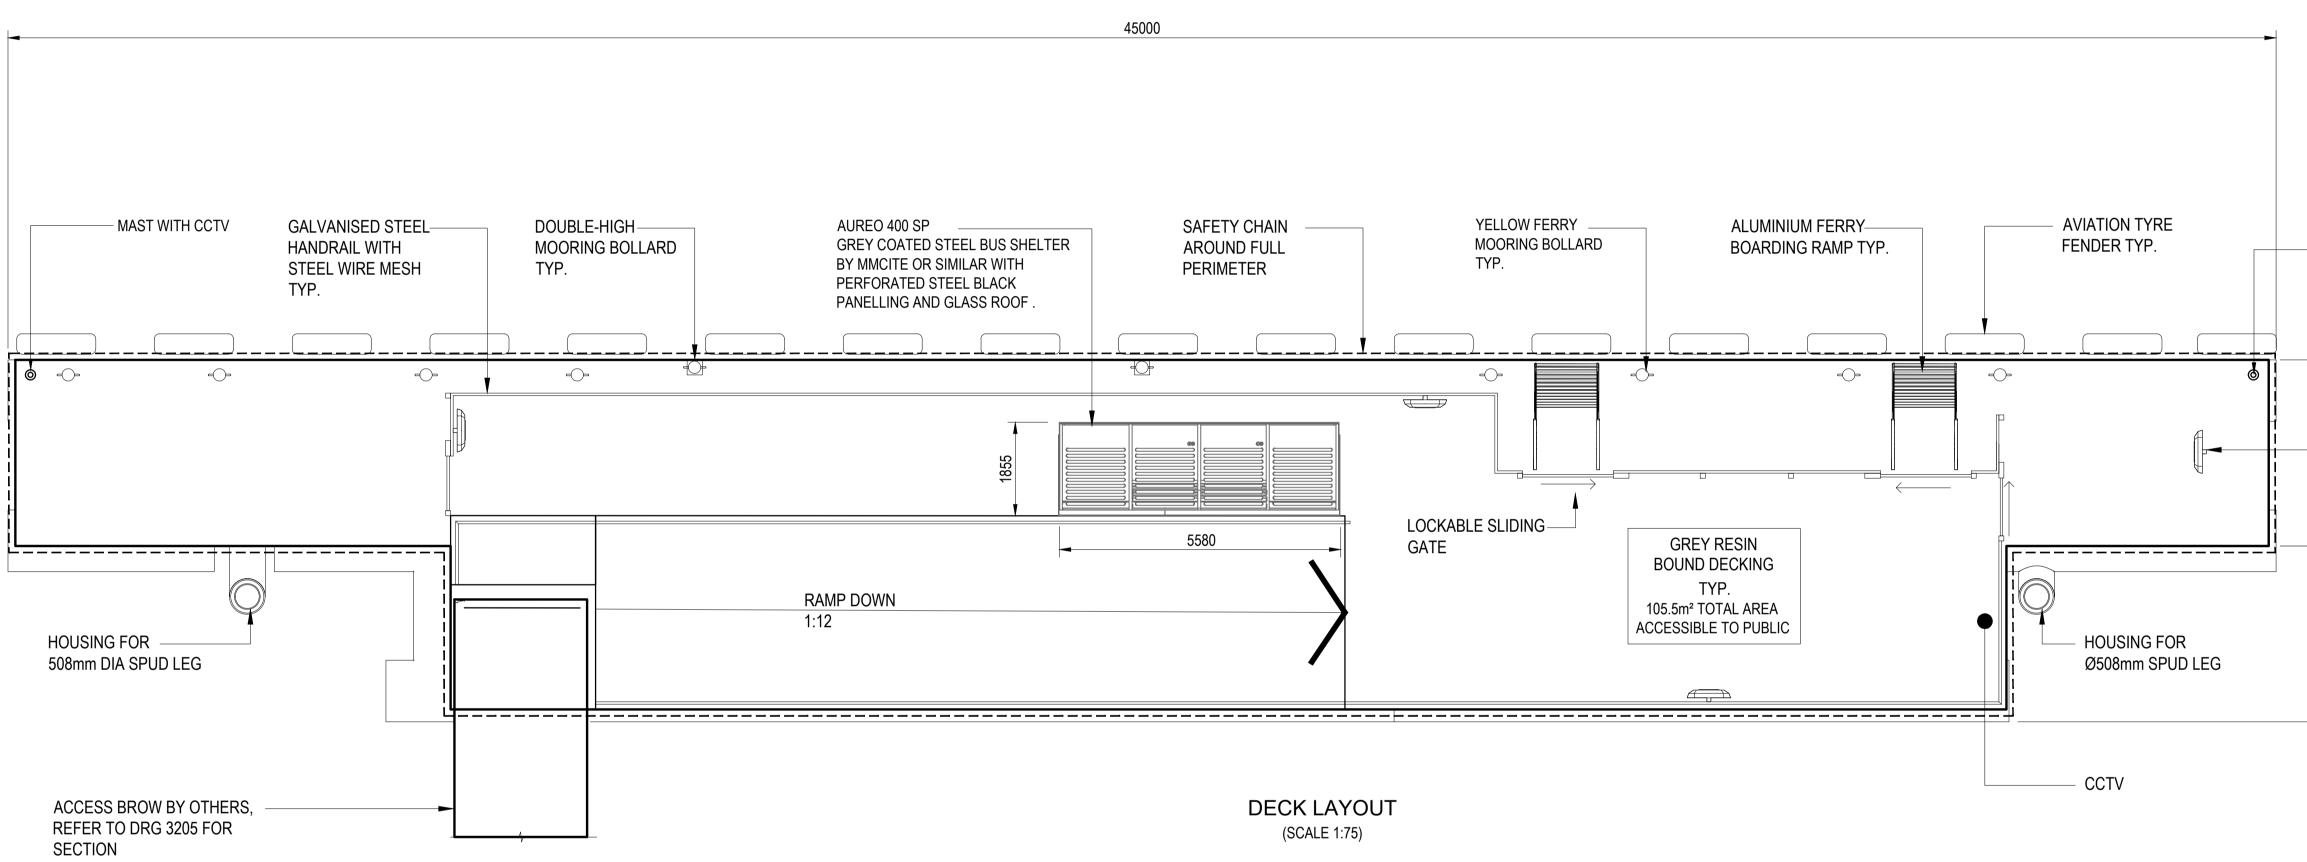

C:\USERS\HP-USER\BECKETT RANKINE LTD\2048 - HSMITH FERRY - THAMES CLIPPERS - DOCUMENTS\02 - STAGE ONE\01 DRAWINGS\DR\2048-BRL-02-XX-DR-C-3220.DWG

|                             | NOTES :                                                                                                                                                                                                                                                                                                                                                                                                                                                                                                                                                                                                                                                                                                                                                                                                                                                                                                                                                                                                                                                                                   |
|-----------------------------|-------------------------------------------------------------------------------------------------------------------------------------------------------------------------------------------------------------------------------------------------------------------------------------------------------------------------------------------------------------------------------------------------------------------------------------------------------------------------------------------------------------------------------------------------------------------------------------------------------------------------------------------------------------------------------------------------------------------------------------------------------------------------------------------------------------------------------------------------------------------------------------------------------------------------------------------------------------------------------------------------------------------------------------------------------------------------------------------|
|                             | <ol> <li>DIMENSIONS ARE NOT TO BE SCALED FROM THIS DRAWING. ALL<br/>DIMENSIONS ARE IN MILLIMETRES UNLESS OTHERWISE<br/>INDICATED.</li> </ol>                                                                                                                                                                                                                                                                                                                                                                                                                                                                                                                                                                                                                                                                                                                                                                                                                                                                                                                                              |
|                             | 2. ALL COORDINATES ARE IN METRES TO THE OSGB36 GRID SYSTEM.                                                                                                                                                                                                                                                                                                                                                                                                                                                                                                                                                                                                                                                                                                                                                                                                                                                                                                                                                                                                                               |
|                             | 3. OFFICIAL ISSUES OF THIS DRAWING ARE IN PAPER OR PDF                                                                                                                                                                                                                                                                                                                                                                                                                                                                                                                                                                                                                                                                                                                                                                                                                                                                                                                                                                                                                                    |
|                             | <ul><li>FORMAT ONLY. DWG FORMAT FILES ARE FOR REFERENCE ONLY.</li><li>4. THE DESIGN PRESENTED IS CONCEPT LEVEL, FOR DISCUSSION ONLY</li></ul>                                                                                                                                                                                                                                                                                                                                                                                                                                                                                                                                                                                                                                                                                                                                                                                                                                                                                                                                             |
|                             | AND SUBJECT TO CHANGE.<br>5. TIDE LEVELS<br>HAT +4.72mOD = +6.40mCD<br>MHWS +4.12mOD = +5.80mCD<br>MHWN +3.02mOD = +4.70mCD<br>MLWN -0.98mOD = +0.70mCD                                                                                                                                                                                                                                                                                                                                                                                                                                                                                                                                                                                                                                                                                                                                                                                                                                                                                                                                   |
|                             | MLWS -1.38mOD = +0.30mCD<br>LAT -1.68mOD = 0.00mCD                                                                                                                                                                                                                                                                                                                                                                                                                                                                                                                                                                                                                                                                                                                                                                                                                                                                                                                                                                                                                                        |
|                             | 6. TIDE LEVELS IN CHART DATUM WHICH IS 1.68m BELOW<br>ORDNANCE DATUM.                                                                                                                                                                                                                                                                                                                                                                                                                                                                                                                                                                                                                                                                                                                                                                                                                                                                                                                                                                                                                     |
|                             | 7. TIDE DATA TAKEN FROM PLA T106 TABLES.                                                                                                                                                                                                                                                                                                                                                                                                                                                                                                                                                                                                                                                                                                                                                                                                                                                                                                                                                                                                                                                  |
|                             | 8. DEPTHS ARE IN METRES BELOW CHART DATUM, WHICH IS<br>APPROXIMATELY THE LEVEL OF THE LOWEST ASTRONOMICAL TIDE.                                                                                                                                                                                                                                                                                                                                                                                                                                                                                                                                                                                                                                                                                                                                                                                                                                                                                                                                                                           |
|                             | <ol> <li>THE FOLLOWING MATERIALS CAN BE ASSUMED THROUGHOUT.<br/>WHERE A COLOUR IS NOT PROVIDED, TYPICAL UNCOATED<br/>MATERIAL COLOUR MAY BE ASSUMED.</li> </ol>                                                                                                                                                                                                                                                                                                                                                                                                                                                                                                                                                                                                                                                                                                                                                                                                                                                                                                                           |
|                             | <ul> <li><u>PONTOONS</u></li> <li>STRUCTURE: PAINTED BLACK STEEL U.N.O.</li> <li>PONTOON DECK: GREY RESIN BOUND SURFACE.</li> <li>HANDRAILS: GALVANISED STEEL.</li> <li>SHELTER: GREY COATED STEEL WITH PERFORATED BLACK STEEL PANELLING AND GLASS ROOF.</li> <li>PILES AND GUIDES: UNTREATED STEEL.</li> <li>SAFETY LADDERS AND CHAINS: GALVANISED STEEL.</li> <li>MOORING BOLLARDS: PAINTED YELLOW STEEL.</li> <li>GANGWAYS: ALUMINIUM.</li> </ul>                                                                                                                                                                                                                                                                                                                                                                                                                                                                                                                                                                                                                                      |
| <b>A</b>                    | CANTING BROW<br>• STRUCTURE: ALUMINIUM.<br>• DECKING: GREY RESIN BOUND SURFACE.<br>• BANKSEAT: IN-SITU CONCRETE.                                                                                                                                                                                                                                                                                                                                                                                                                                                                                                                                                                                                                                                                                                                                                                                                                                                                                                                                                                          |
| — LIFE RING                 | RAISED WALKWAY / RAMPING<br>• HANDRAILS: GALVANISED STEEL.<br>• DECK: GREY RESIN BOUND SURFACE.                                                                                                                                                                                                                                                                                                                                                                                                                                                                                                                                                                                                                                                                                                                                                                                                                                                                                                                                                                                           |
| TYP.                        | <ul> <li><u>REGRADING</u></li> <li>MOT TYPE 1 GRANULAR FILL WITH TIMBER RETAINING STRUCTURE</li> </ul>                                                                                                                                                                                                                                                                                                                                                                                                                                                                                                                                                                                                                                                                                                                                                                                                                                                                                                                                                                                    |
| X                           |                                                                                                                                                                                                                                                                                                                                                                                                                                                                                                                                                                                                                                                                                                                                                                                                                                                                                                                                                                                                                                                                                           |
| 3488                        | REFERENCE DRAWINGS:<br>2048-BRL-02-XX-DR-C-3001 KEY PLAN<br>2048-BRL-02-XX-DR-C-3022 BARNES PIER - LOCATION SITE PLAN                                                                                                                                                                                                                                                                                                                                                                                                                                                                                                                                                                                                                                                                                                                                                                                                                                                                                                                                                                     |
|                             | 2048-BRL-02-XX-DR-C-3023BARNES PIER - PROPOSED BLOCK PLAN2048-BRL-02-XX-DR-C-3200BARNES PIER - EXISTING GA2048-BRL-02-XX-DR-C-3201BARNES PIER - PROPOSED GA2048-BRL-02-XX-DR-C-3202BARNES PIER - PROPOSED GA2048-BRL-02-XX-DR-C-3203BARNES PIER - EXISTING ELEVATION2048-BRL-02-XX-DR-C-3204BARNES PIER - PROPOSED ELEVATION2048-BRL-02-XX-DR-C-3205BARNES PIER - EXISTING RIVER SECTION2048-BRL-02-XX-DR-C-3205BARNES PIER - PROPOSED RIVER SECTION2048-BRL-02-XX-DR-C-3207BARNES PIER - LANDWARD WALKWAY LAYOUT2048-BRL-02-XX-DR-C-3208BARNES PIER - EXISTING HIGHWAY ACCESS SECTION2048-BRL-02-XX-DR-C-3209BARNES PIER - PROPOSED HIGHWAY ACCESS SECTION |
|                             | © Beckett Rankine Ltd. All rights reserved.<br>This drawing, design and concept is confidential and may not be<br>reproduced, manufactured or exploited in whole or part without<br>written permission of Beckett Rankine Limited.                                                                                                                                                                                                                                                                                                                                                                                                                                                                                                                                                                                                                                                                                                                                                                                                                                                        |
|                             | Transport<br>for London                                                                                                                                                                                                                                                                                                                                                                                                                                                                                                                                                                                                                                                                                                                                                                                                                                                                                                                                                                                                                                                                   |
|                             | <b>Uber</b> Boat<br>by thames clippers                                                                                                                                                                                                                                                                                                                                                                                                                                                                                                                                                                                                                                                                                                                                                                                                                                                                                                                                                                                                                                                    |
|                             | Image: Marking Constraints       Image: Marking Constraints       Image: Marking Constraints       Image: Marking Constraints         P03       17.05.21       MS       NS       TKHB       TKHB       ISSUED FOR APPROVAL         P02       11.05.21       MS       OM       HP       TKHB       ISSUED FOR APPROVAL         P01       10.05.21       MS       OM       HP       TKHB       ISSUED FOR APPROVAL         REV       DATE       DRN       DoChk       EngChk       APP       DESCRIPTION         REVISION                                                                                                                                                                                                                                                                                                                                                                                                                                                                                                                                                                   |
|                             | BECKETT RANKINE<br>Marine Consulting Engineers                                                                                                                                                                                                                                                                                                                                                                                                                                                                                                                                                                                                                                                                                                                                                                                                                                                                                                                                                                                                                                            |
|                             | TITLE HAMMERSMITH TEMPORARY FERRY                                                                                                                                                                                                                                                                                                                                                                                                                                                                                                                                                                                                                                                                                                                                                                                                                                                                                                                                                                                                                                                         |
|                             | BARNES PIER<br>PONTOON LAYOUT                                                                                                                                                                                                                                                                                                                                                                                                                                                                                                                                                                                                                                                                                                                                                                                                                                                                                                                                                                                                                                                             |
| 5m 10m<br>SCALE BAR @ 1:100 | PROJECT DRAWING No.         SCALE         S. CODE         REV           2048-BRL-02-XX-DR-C-3220         1:100         S4         P03                                                                                                                                                                                                                                                                                                                                                                                                                                                                                                                                                                                                                                                                                                                                                                                                                                                                                                                                                     |
|                             |                                                                                                                                                                                                                                                                                                                                                                                                                                                                                                                                                                                                                                                                                                                                                                                                                                                                                                                                                                                                                                                                                           |