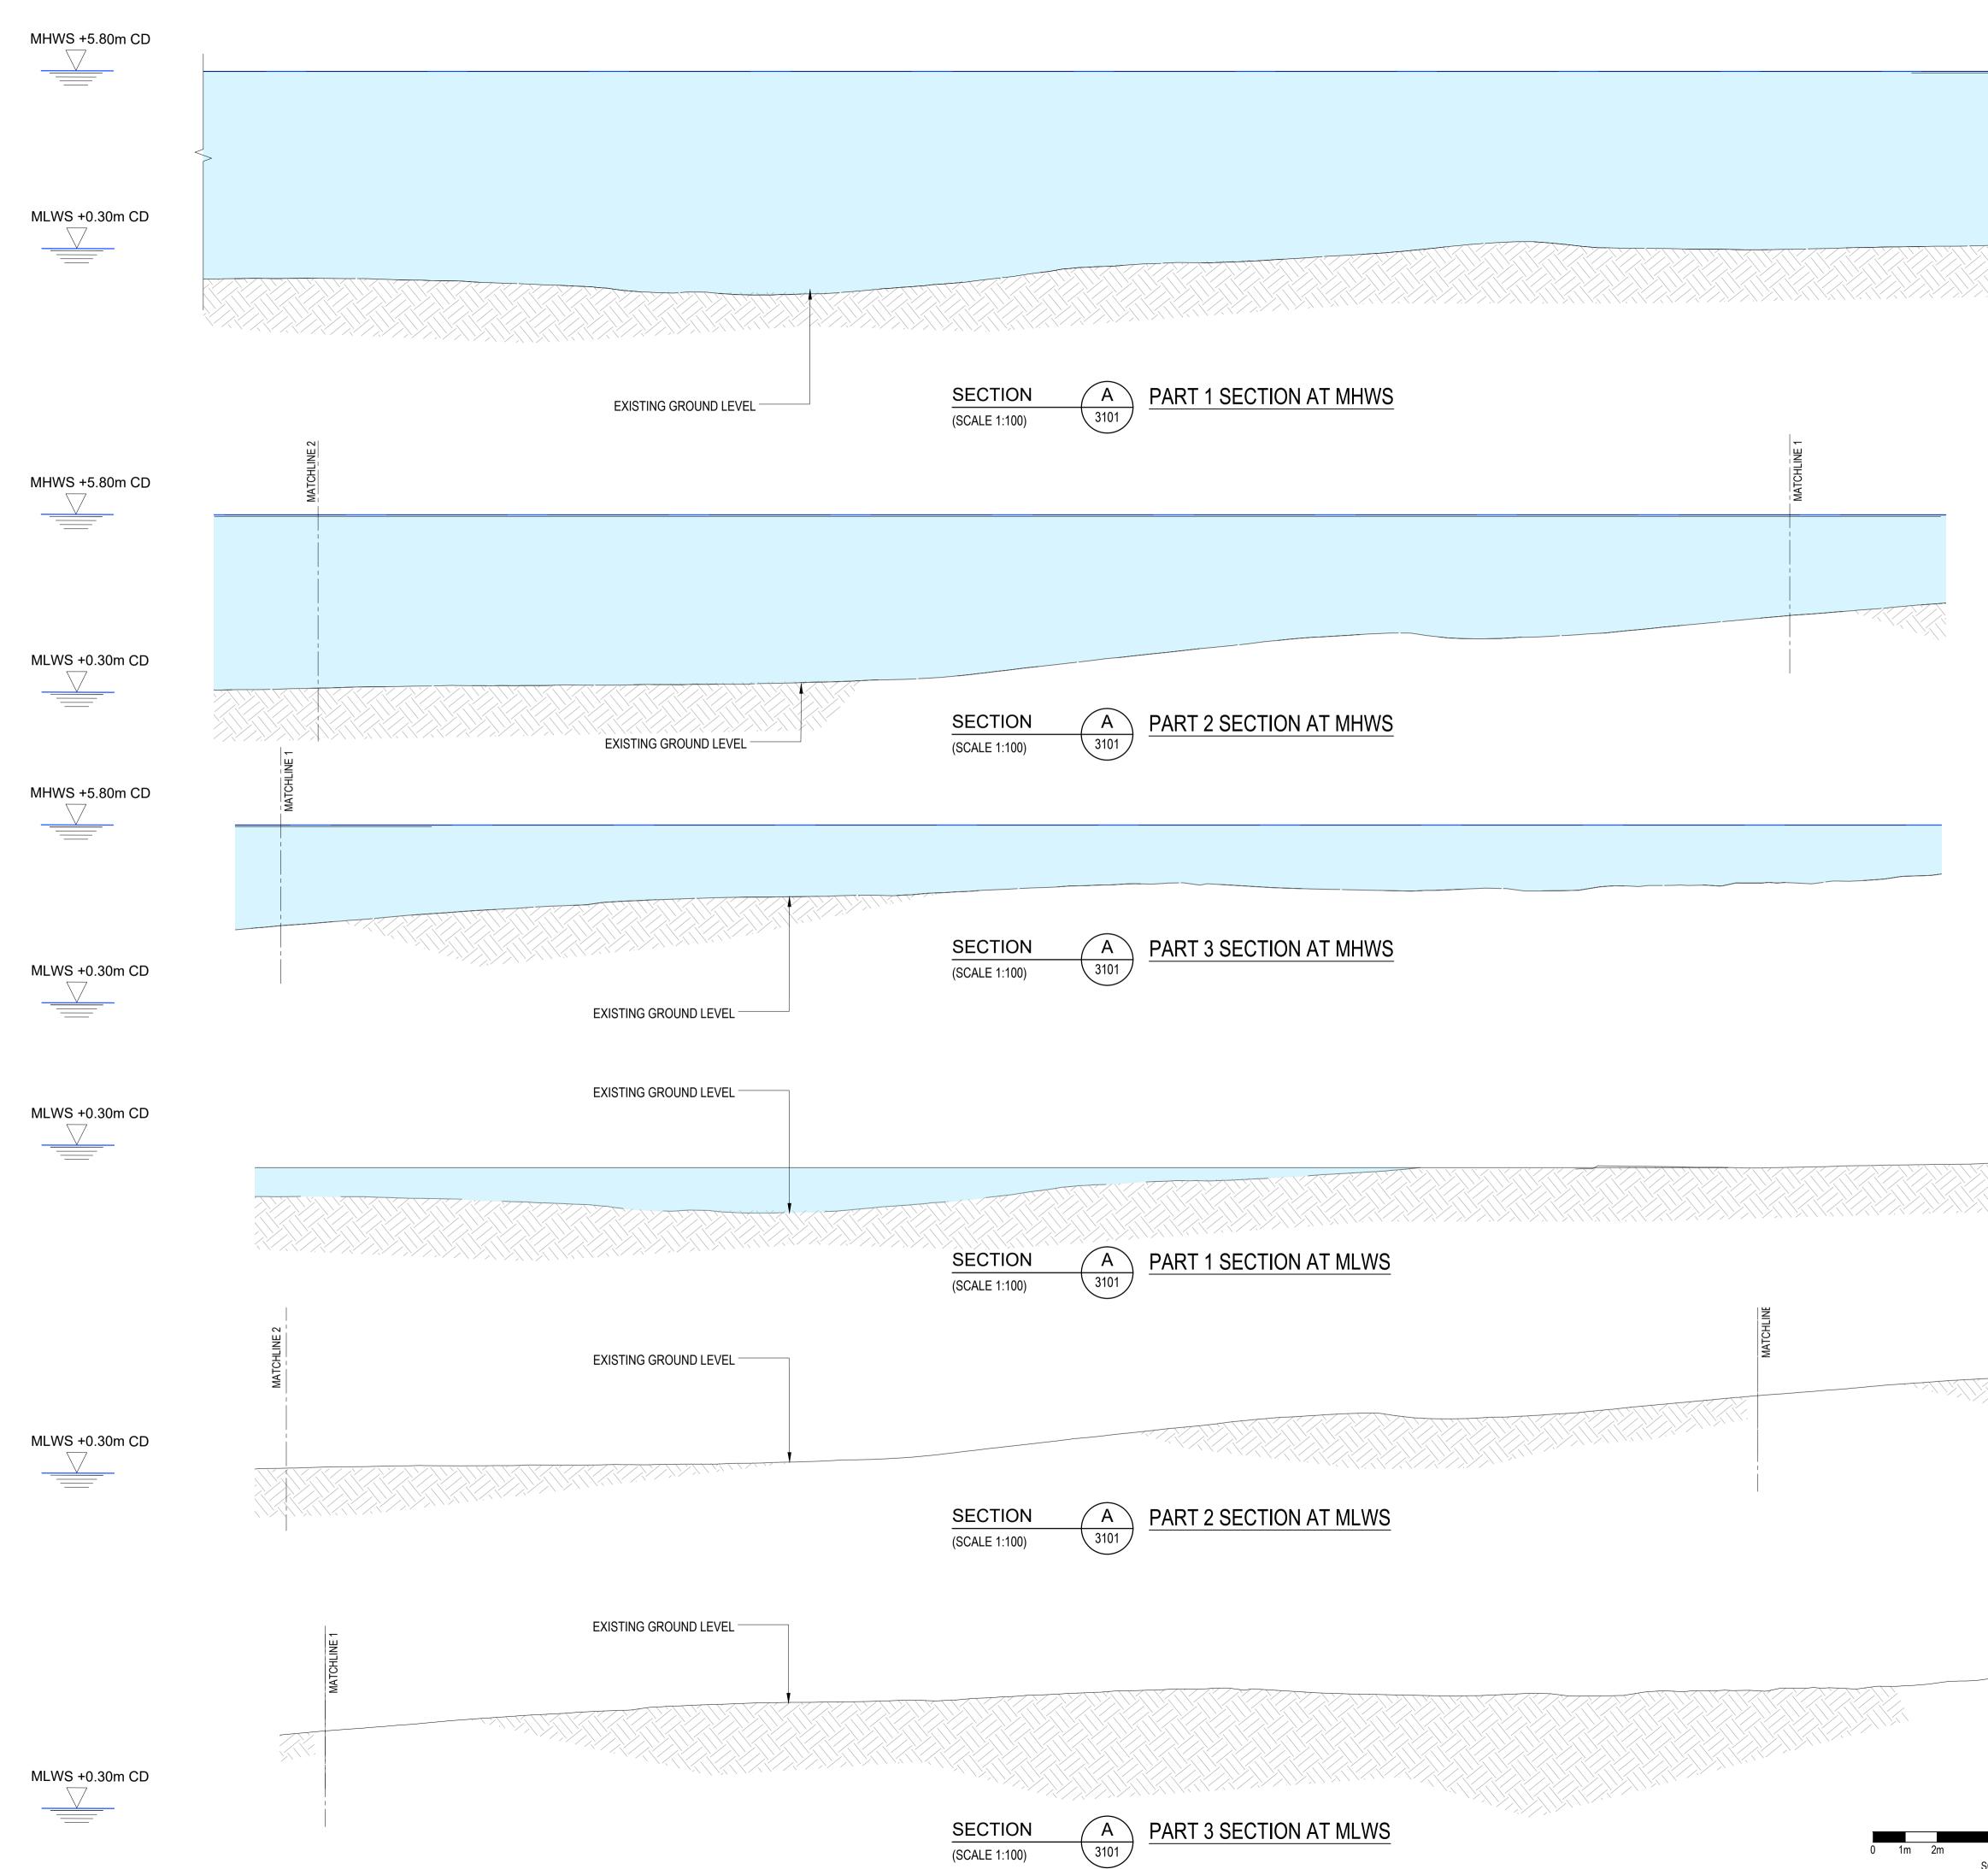

C:\USERS\HP-USER\BECKETT RANKINE LTD\2048 - HSMITH FERRY - THAMES CLIPPERS - DOCUMENTS\02 - STAGE ONE\01 DRAWINGS\DR\2048-BRL-02-XX-DR-C-3104.DWG

ORIGINAL SIZE : A1 SHEET

|                        | NOTES :                                                                                                                                                                                                                                                                                                                                                                                                                                                                                                                                                                                                                                                                                                                                                                                                                                                                                                                                                                                                                                                                                                                                                                                                                                                                                                                                                                                                                                                                                                                                                                                                                                                                                                                                                                                                                                                                                                                                                                                                                                                                                         |
|------------------------|-------------------------------------------------------------------------------------------------------------------------------------------------------------------------------------------------------------------------------------------------------------------------------------------------------------------------------------------------------------------------------------------------------------------------------------------------------------------------------------------------------------------------------------------------------------------------------------------------------------------------------------------------------------------------------------------------------------------------------------------------------------------------------------------------------------------------------------------------------------------------------------------------------------------------------------------------------------------------------------------------------------------------------------------------------------------------------------------------------------------------------------------------------------------------------------------------------------------------------------------------------------------------------------------------------------------------------------------------------------------------------------------------------------------------------------------------------------------------------------------------------------------------------------------------------------------------------------------------------------------------------------------------------------------------------------------------------------------------------------------------------------------------------------------------------------------------------------------------------------------------------------------------------------------------------------------------------------------------------------------------------------------------------------------------------------------------------------------------|
|                        | <ol> <li>DIMENSIONS ARE NOT TO BE SCALED FROM THIS DRAWING. ALL<br/>DIMENSIONS ARE IN MILLIMETRES UNLESS OTHERWISE<br/>INDICATED.</li> </ol>                                                                                                                                                                                                                                                                                                                                                                                                                                                                                                                                                                                                                                                                                                                                                                                                                                                                                                                                                                                                                                                                                                                                                                                                                                                                                                                                                                                                                                                                                                                                                                                                                                                                                                                                                                                                                                                                                                                                                    |
|                        | 2. ALL COORDINATES ARE IN METRES TO THE OSGB36 GRID SYSTEM.                                                                                                                                                                                                                                                                                                                                                                                                                                                                                                                                                                                                                                                                                                                                                                                                                                                                                                                                                                                                                                                                                                                                                                                                                                                                                                                                                                                                                                                                                                                                                                                                                                                                                                                                                                                                                                                                                                                                                                                                                                     |
|                        | 3. OFFICIAL ISSUES OF THIS DRAWING ARE IN PAPER OR PDF<br>FORMAT ONLY. DWG FORMAT FILES ARE FOR REFERENCE ONLY.                                                                                                                                                                                                                                                                                                                                                                                                                                                                                                                                                                                                                                                                                                                                                                                                                                                                                                                                                                                                                                                                                                                                                                                                                                                                                                                                                                                                                                                                                                                                                                                                                                                                                                                                                                                                                                                                                                                                                                                 |
|                        | 4. THE DESIGN PRESENTED IS CONCEPT LEVEL, FOR DISCUSSION ONLY AND SUBJECT TO CHANGE.                                                                                                                                                                                                                                                                                                                                                                                                                                                                                                                                                                                                                                                                                                                                                                                                                                                                                                                                                                                                                                                                                                                                                                                                                                                                                                                                                                                                                                                                                                                                                                                                                                                                                                                                                                                                                                                                                                                                                                                                            |
|                        | 5 TIDE LEVELS<br>HAT +4.72mOD = +6.40mCD<br>MHWS +4.12mOD = +5.80mCD<br>MHWN +3.02mOD = +4.70mCD<br>MLWN -0.98mOD = +0.70mCD<br>MLWS -1.38mOD = +0.30mCD<br>LAT -1.68mOD = 0.00mCD                                                                                                                                                                                                                                                                                                                                                                                                                                                                                                                                                                                                                                                                                                                                                                                                                                                                                                                                                                                                                                                                                                                                                                                                                                                                                                                                                                                                                                                                                                                                                                                                                                                                                                                                                                                                                                                                                                              |
|                        | 6 TIDE LEVELS IN CHART DATUM WHICH IS 1.68m BELOW<br>ORDNANCE DATUM.                                                                                                                                                                                                                                                                                                                                                                                                                                                                                                                                                                                                                                                                                                                                                                                                                                                                                                                                                                                                                                                                                                                                                                                                                                                                                                                                                                                                                                                                                                                                                                                                                                                                                                                                                                                                                                                                                                                                                                                                                            |
|                        | 7. THE FOLLOWING MATERIALS CAN BE ASSUMED THROUGHOUT.<br>WHERE A COLOUR IS NOT PROVIDED, TYPICAL UNCOATED<br>MATERIAL COLOUR MAY BE ASSUMED.                                                                                                                                                                                                                                                                                                                                                                                                                                                                                                                                                                                                                                                                                                                                                                                                                                                                                                                                                                                                                                                                                                                                                                                                                                                                                                                                                                                                                                                                                                                                                                                                                                                                                                                                                                                                                                                                                                                                                    |
|                        | <ul> <li><u>PONTOONS</u></li> <li>STRUCTURE: PAINTED BLACK STEEL U.N.O</li> <li>PONTOON DECK: GREY RESIN BOUND SURFACE</li> <li>HANDRAILS: GALVANISED STEEL</li> <li>SHELTER: GREY COATED STEEL WITH PERFORATED BLACK STEEL<br/>PANELLING AND GLASS ROOF</li> <li>PILES AND GUIDES: UNTREATED STEEL</li> <li>SAFETY LADDERS AND CHAINS: GALVANISED STEEL</li> <li>MOORING BOLLARDS: PAINTED YELLOW STEEL</li> <li>GANGWAYS: ALUMINIUM</li> </ul>                                                                                                                                                                                                                                                                                                                                                                                                                                                                                                                                                                                                                                                                                                                                                                                                                                                                                                                                                                                                                                                                                                                                                                                                                                                                                                                                                                                                                                                                                                                                                                                                                                                |
|                        | <ul> <li><u>FLOATING WALKWAY</u></li> <li>HANDRAILS: GALVANISED STEEL</li> <li>GANGWAYS: ALUMINIUM</li> <li>PONTOONS: BUFF POLYETHYLENE</li> <li>PILES AND GUIDES: UNTREATED STEEL</li> <li>ANCHOR BLOCK: PRE-CAST CONCRETE</li> </ul>                                                                                                                                                                                                                                                                                                                                                                                                                                                                                                                                                                                                                                                                                                                                                                                                                                                                                                                                                                                                                                                                                                                                                                                                                                                                                                                                                                                                                                                                                                                                                                                                                                                                                                                                                                                                                                                          |
|                        | <ul> <li>RAISED WALKWAY / RAMPING</li> <li>HANDRAILS: GALVANISED STEEL</li> <li>DECK: GREY RESIN BOUND SURFACE</li> </ul>                                                                                                                                                                                                                                                                                                                                                                                                                                                                                                                                                                                                                                                                                                                                                                                                                                                                                                                                                                                                                                                                                                                                                                                                                                                                                                                                                                                                                                                                                                                                                                                                                                                                                                                                                                                                                                                                                                                                                                       |
|                        | REFERENCE DRAWINGS:2048-BRL-02-XX-DR-C-3001KEY PLAN2048-BRL-02-XX-DR-C-3012HAMMERSMITH PIER - LOCATION SITE PLAN2048-BRL-02-XX-DR-C-3013HAMMERSMITH PIER - PROPOSED BLOCK PLAN2048-BRL-02-XX-DR-C-3101HAMMERSMITH PIER - PROPOSED GA2048-BRL-02-XX-DR-C-3102HAMMERSMITH PIER - EXISTING ELEVATION2048-BRL-02-XX-DR-C-3103HAMMERSMITH PIER - EXISTING ELEVATION2048-BRL-02-XX-DR-C-3104HAMMERSMITH PIER - EXISTING RIVER SECTION2048-BRL-02-XX-DR-C-3105HAMMERSMITH PIER -PROPOSED RIVER SECTION - MHWSPROPOSED RIVER SECTION - MHWS2048-BRL-02-XX-DR-C-3106HAMMERSMITH PIER -PROPOSED RIVER SECTION - MLWSPROPOSED LANDSIDE SECTION2048-BRL-02-XX-DR-C-3107HAMMERSMITH PIER -PROPOSED LANDSIDE SECTIONPROPOSED LANDSIDE SECTION2048-BRL-02-XX-DR-C-3120HAMMERSMITH PIER -PROPOSED LANDSIDE SECTIONPROPOSED BED LEVELLING PLAN© Beckett Rankine Ltd. All rights reserved.This drawing, design and concept is confidential and may not be reproduced, manufactured or exploited in whole or part without                                                                                                                                                                                                                                                                                                                                                                                                                                                                                                                                                                                                                                                                                                                                                                                                                                                                                                                                                                                                                                                                                          |
|                        | written permission of Beckett Rankine Limited.                                                                                                                                                                                                                                                                                                                                                                                                                                                                                                                                                                                                                                                                                                                                                                                                                                                                                                                                                                                                                                                                                                                                                                                                                                                                                                                                                                                                                                                                                                                                                                                                                                                                                                                                                                                                                                                                                                                                                                                                                                                  |
|                        | CLIENT FOR LONDON                                                                                                                                                                                                                                                                                                                                                                                                                                                                                                                                                                                                                                                                                                                                                                                                                                                                                                                                                                                                                                                                                                                                                                                                                                                                                                                                                                                                                                                                                                                                                                                                                                                                                                                                                                                                                                                                                                                                                                                                                                                                               |
|                        | <b>Uber</b> Boat<br>by <b>thames clippers</b>                                                                                                                                                                                                                                                                                                                                                                                                                                                                                                                                                                                                                                                                                                                                                                                                                                                                                                                                                                                                                                                                                                                                                                                                                                                                                                                                                                                                                                                                                                                                                                                                                                                                                                                                                                                                                                                                                                                                                                                                                                                   |
|                        | Image: Section of the section of th |
|                        | BECKETT RANKINE<br>Marine Consulting Engineers                                                                                                                                                                                                                                                                                                                                                                                                                                                                                                                                                                                                                                                                                                                                                                                                                                                                                                                                                                                                                                                                                                                                                                                                                                                                                                                                                                                                                                                                                                                                                                                                                                                                                                                                                                                                                                                                                                                                                                                                                                                  |
|                        |                                                                                                                                                                                                                                                                                                                                                                                                                                                                                                                                                                                                                                                                                                                                                                                                                                                                                                                                                                                                                                                                                                                                                                                                                                                                                                                                                                                                                                                                                                                                                                                                                                                                                                                                                                                                                                                                                                                                                                                                                                                                                                 |
|                        | HAMMERSMITH PIER<br>EXISTING RIVER SECTIONS - MHWS                                                                                                                                                                                                                                                                                                                                                                                                                                                                                                                                                                                                                                                                                                                                                                                                                                                                                                                                                                                                                                                                                                                                                                                                                                                                                                                                                                                                                                                                                                                                                                                                                                                                                                                                                                                                                                                                                                                                                                                                                                              |
| 5m 10m<br>EBAR @ 1:100 | PROJECT DRAWING No.         SCALE         S. CODE         REV           2048-BRL-02-XX-DR-C-3104         1:100         S4         P02                                                                                                                                                                                                                                                                                                                                                                                                                                                                                                                                                                                                                                                                                                                                                                                                                                                                                                                                                                                                                                                                                                                                                                                                                                                                                                                                                                                                                                                                                                                                                                                                                                                                                                                                                                                                                                                                                                                                                           |