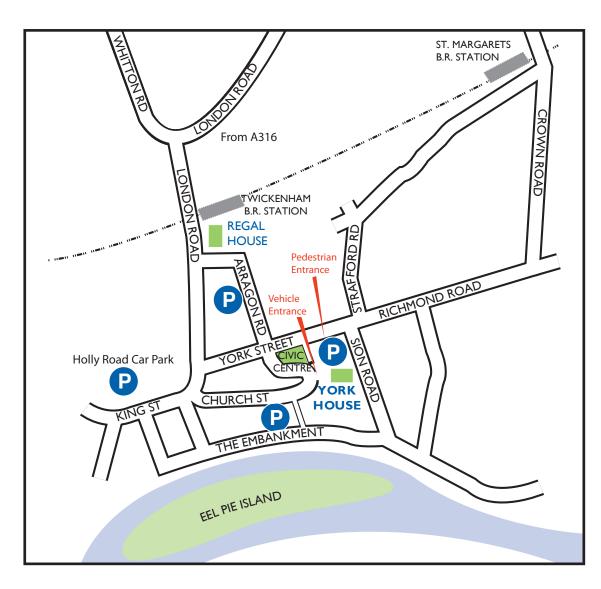

## Car

- There are several public pay & display car parks in the area, shown on the map below
- Some car parks operate a maximum stay restrictions, please see **www.richmond.gov.uk/parking** for further details