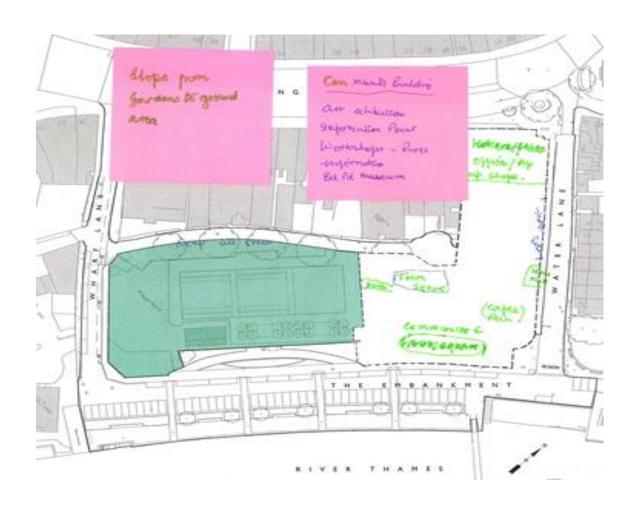

# **Points** – from individual maps

- Public space / town square towards the River / next to Diamond Jubilee Gardens
- Open / improve access to Diamond Jubilee Gardens from the new site
- Commercial building (retail / residential / etc.) the King Street end of Water Lane
- Widen the pedestrian route down Water Lane to the River
- Some open space where King Street meets Water Lane
- Steps up to the new site either from the corner at the bottom of Water Lane or half way up
- Riverside restaurant / café (at the end of the development site)
- Viewing platform / river terrace
- Several buildings not one
- Building heights lower towards the River
- Arches in the new building design
- Water feature(s)
- Boat houses / boat hire (build under Diamond Jubilee Gardens / the new site for boathouses etc.)
- Something at the bottom of Wharf Lane
- Eel Pie museum
- Open space / event space
- Keep service road connected to Water Lane
- Leave trees on the service road and plant new trees
- Affordable housing / sheltered housing