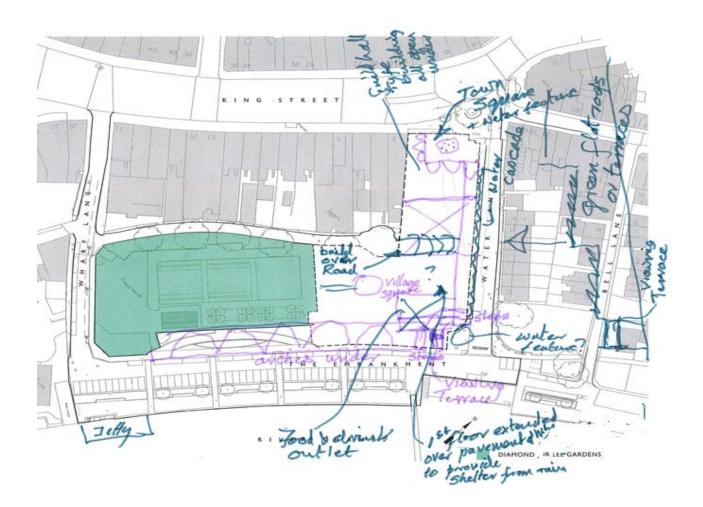

# **Points** – from individual maps

- Public space / town square towards the River / next to Diamond Jubilee Gardens
- Open / improve access to Diamond Jubilee Gardens from the new site
- Commercial building (retail / residential / etc.) the King Street end of Water Lane
- Widen the pedestrian route down Water Lane to the River
- Some open space where King Street meets Water Lane
- Steps up to the new site either from the corner at the bottom of Water Lane or half way up
- Riverside restaurant / café (at the end of the development site)
- Viewing platform / river terrace
- Several buildings not one
- Building heights lower towards the River
- Arches in the new building design
- Water feature(s)
- Boat houses / boat hire (build under Diamond Jubilee Gardens / the new site for boathouses etc.)
- Something at the bottom of Wharf Lane
- Eel Pie museum
- Open space / event space
- Keep service road connected to Water Lane
- Leave trees on the service road and plant new trees
- Affordable housing / sheltered housing