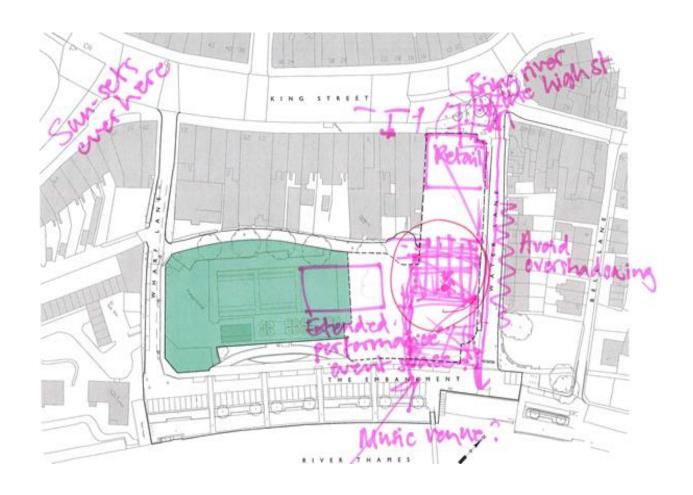

# **Points** – from individual maps

- Public space / town square towards the River / next to Diamond Jubilee Gardens
- Open / improve access to Diamond Jubilee Gardens from the new site
- Commercial building (retail / residential / etc.) the King Street end of Water Lane
- Widen the pedestrian route down Water Lane to the River
- Some open space where King Street meets Water Lane
- Steps up to the new site either from the corner at the bottom of Water Lane or half way up
- Riverside restaurant / café (at the end of the development site)
- Viewing platform / river terrace
- Several buildings not one
- Building heights lower towards the River
- Arches in the new building design
- Water feature(s)
- Boat houses / boat hire (build under Diamond Jubilee Gardens / the new site for boathouses etc.)
- Something at the bottom of Wharf Lane
- Eel Pie museum
- Open space / event space
- Keep service road connected to Water Lane
- Leave trees on the service road and plant new trees
- Affordable housing / sheltered housing