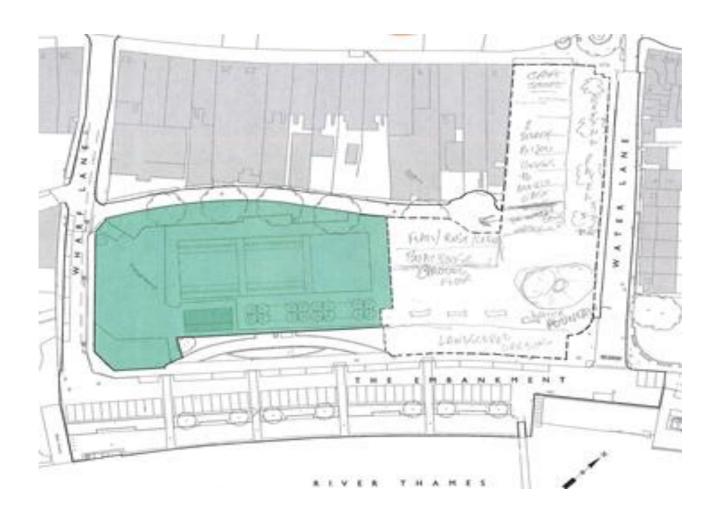

# **Points** – from individual maps

- Public space / town square towards the River / next to Diamond Jubilee Gardens
- Open / improve access to Diamond Jubilee Gardens from the new site
- Commercial building (retail / residential / etc.) the King Street end of Water Lane
- Widen the pedestrian route down Water Lane to the River
- Some open space where King Street meets Water Lane
- Steps up to the new site either from the corner at the bottom of Water Lane or half way up
- Riverside restaurant / café (at the end of the development site)
- Viewing platform / river terrace
- Several buildings not one
- Building heights lower towards the River
- Arches in the new building design
- Water feature(s)
- Boat houses / boat hire (build under Diamond Jubilee Gardens / the new site for boathouses etc.)
- Something at the bottom of Wharf Lane
- Eel Pie museum
- Open space / event space
- Keep service road connected to Water Lane
- Leave trees on the service road and plant new trees
- Affordable housing / sheltered housing