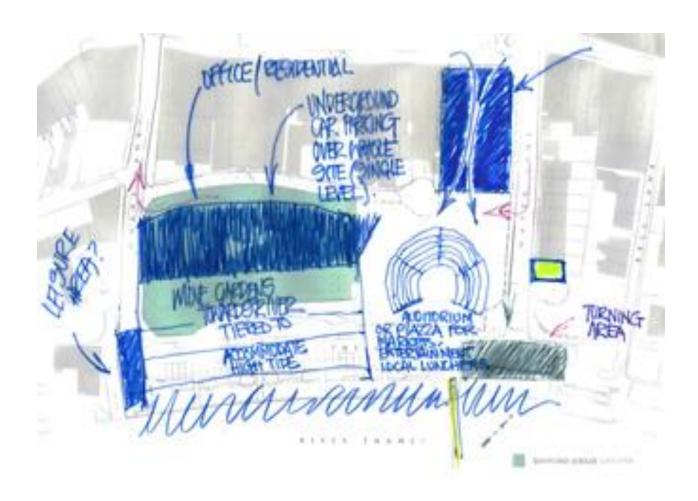

# **Points** – from individual maps

- Public space / town square towards the River / next to Diamond Jubilee Gardens
- Open / improve access to Diamond Jubilee Gardens from the new site
- Commercial building (retail / residential / etc.) the King Street end of Water Lane
- Widen the pedestrian route down Water Lane to the River
- Some open space where King Street meets Water Lane
- Steps up to the new site either from the corner at the bottom of Water Lane or half way up
- Riverside restaurant / café (at the end of the development site)
- Viewing platform / river terrace
- Several buildings not one
- Building heights lower towards the River
- Arches in the new building design
- Water feature(s)
- Boat houses / boat hire (build under Diamond Jubilee Gardens / the new site for boathouses etc.)
- Something at the bottom of Wharf Lane
- Eel Pie museum
- Open space / event space
- Keep service road connected to Water Lane
- Leave trees on the service road and plant new trees
- Affordable housing / sheltered housing