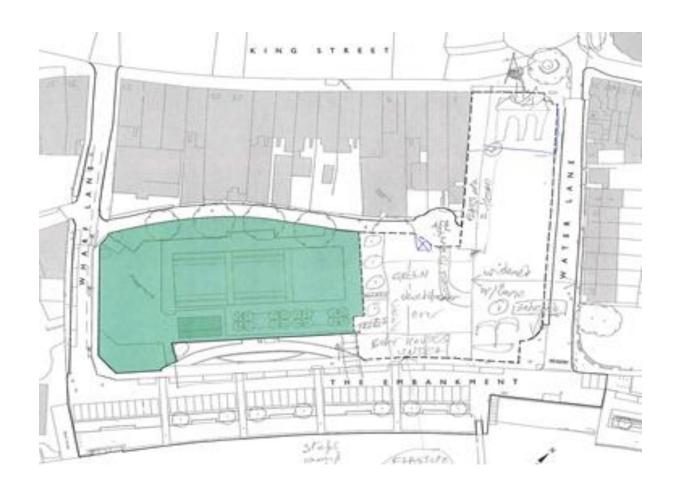

# **Points** – from individual maps

- Public space / town square towards the River / next to Diamond Jubilee Gardens
- Open / improve access to Diamond Jubilee Gardens from the new site
- Commercial building (retail / residential / etc.) the King Street end of Water Lane
- Widen the pedestrian route down Water Lane to the River
- Some open space where King Street meets Water Lane
- Steps up to the new site either from the corner at the bottom of Water Lane or half way up
- Riverside restaurant / café (at the end of the development site)
- Viewing platform / river terrace
- Several buildings not one
- Building heights lower towards the River
- Arches in the new building design
- Water feature(s)
- Boat houses / boat hire (build under Diamond Jubilee Gardens / the new site for boathouses etc.)
- Something at the bottom of Wharf Lane
- Eel Pie museum
- Open space / event space
- Keep service road connected to Water Lane
- Leave trees on the service road and plant new trees
- Affordable housing / sheltered housing