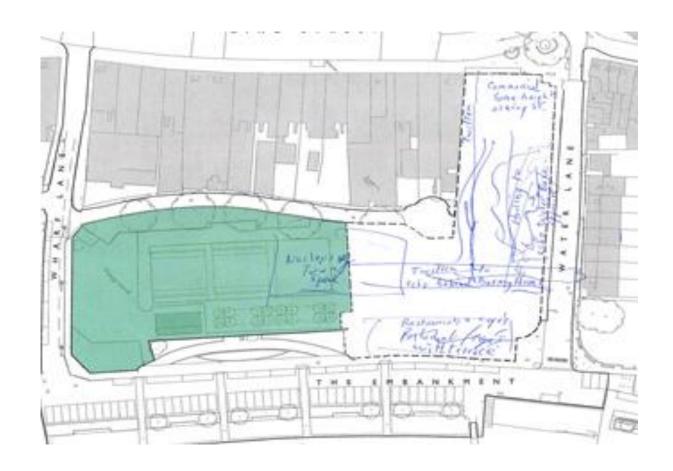

# **Points** – from individual maps

- Public space / town square towards the River / next to Diamond Jubilee Gardens
- Open / improve access to Diamond Jubilee Gardens from the new site
- Commercial building (retail / residential / etc.) the King Street end of Water Lane
- Widen the pedestrian route down Water Lane to the River
- Some open space where King Street meets Water Lane
- Steps up to the new site either from the corner at the bottom of Water Lane or half way up
- Riverside restaurant / café (at the end of the development site)
- Viewing platform / river terrace
- Several buildings not one
- Building heights lower towards the River
- Arches in the new building design
- Water feature(s)
- Boat houses / boat hire (build under Diamond Jubilee Gardens / the new site for boathouses etc.)
- Something at the bottom of Wharf Lane
- Eel Pie museum
- Open space / event space
- Keep service road connected to Water Lane
- Leave trees on the service road and plant new trees
- Affordable housing / sheltered housing