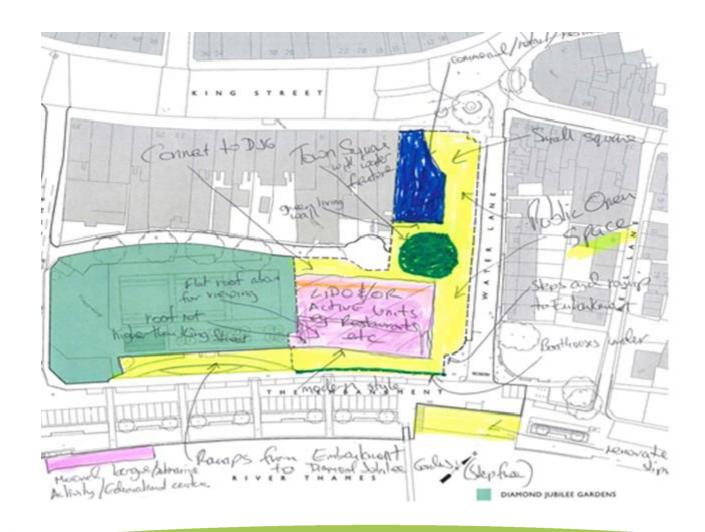

# **Points** – from individual maps

- Public space / town square towards the River / next to Diamond Jubilee Gardens
- Open / improve access to Diamond Jubilee Gardens from the new site
- Commercial building (retail / residential / etc.) the King Street end of Water Lane
- Widen the pedestrian route down Water Lane to the River
- Some open space where King Street meets Water Lane
- Steps up to the new site either from the corner at the bottom of Water Lane or half way up
- Riverside restaurant / café (at the end of the development site)
- Viewing platform / river terrace
- Several buildings not one
- Building heights lower towards the River
- Arches in the new building design
- Water feature(s)
- Boat houses / boat hire (build under Diamond Jubilee Gardens / the new site for boathouses etc.)
- Something at the bottom of Wharf Lane
- Eel Pie museum
- Open space / event space
- Keep service road connected to Water Lane
- Leave trees on the service road and plant new trees
- Affordable housing / sheltered housing