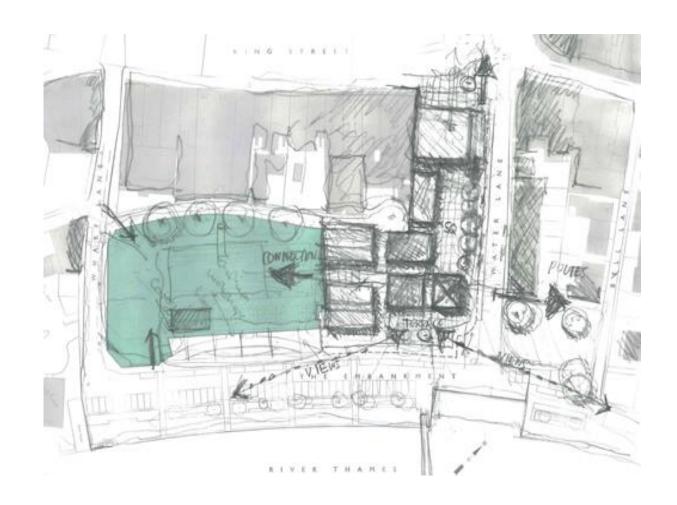

# **Points** – from individual maps

- Public space / town square towards the River / next to Diamond Jubilee Gardens
- Open / improve access to Diamond Jubilee Gardens from the new site
- Commercial building (retail / residential / etc.) the King Street end of Water Lane
- Widen the pedestrian route down Water Lane to the River
- Some open space where King Street meets Water Lane
- Steps up to the new site either from the corner at the bottom of Water Lane or half way up
- Riverside restaurant / café (at the end of the development site)
- Viewing platform / river terrace
- Several buildings not one
- Building heights lower towards the River
- Arches in the new building design
- Water feature(s)
- Boat houses / boat hire (build under Diamond Jubilee Gardens / the new site for boathouses etc.)
- Something at the bottom of Wharf Lane
- Eel Pie museum
- Open space / event space
- Keep service road connected to Water Lane
- Leave trees on the service road and plant new trees
- Affordable housing / sheltered housing