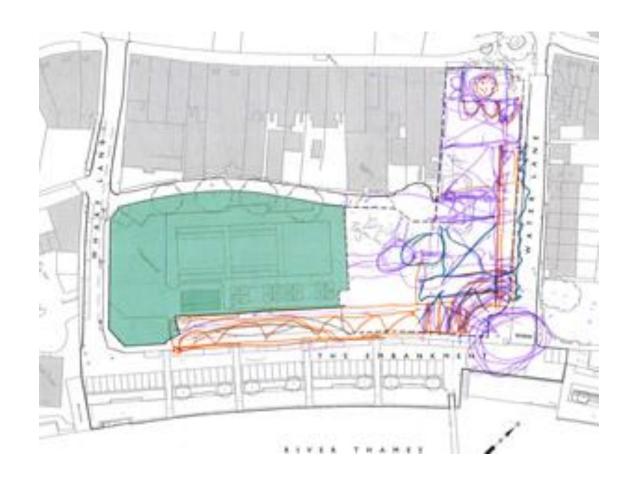

# **Points** – from individual maps

- Public space / town square towards the River / next to Diamond Jubilee Gardens
- Open / improve access to Diamond Jubilee Gardens from the new site
- Commercial building (retail / residential / etc.) the King Street end of Water Lane
- Widen the pedestrian route down Water Lane to the River
- Some open space where King Street meets Water Lane
- Steps up to the new site either from the corner at the bottom of Water Lane or half way up
- Riverside restaurant / café (at the end of the development site)
- Viewing platform / river terrace
- Several buildings not one
- Building heights lower towards the River
- Arches in the new building design
- Water feature(s)
- Boat houses / boat hire (build under Diamond Jubilee Gardens / the new site for boathouses etc.)
- Something at the bottom of Wharf Lane
- Eel Pie museum
- Open space / event space
- Keep service road connected to Water Lane
- Leave trees on the service road and plant new trees
- Affordable housing / sheltered housing