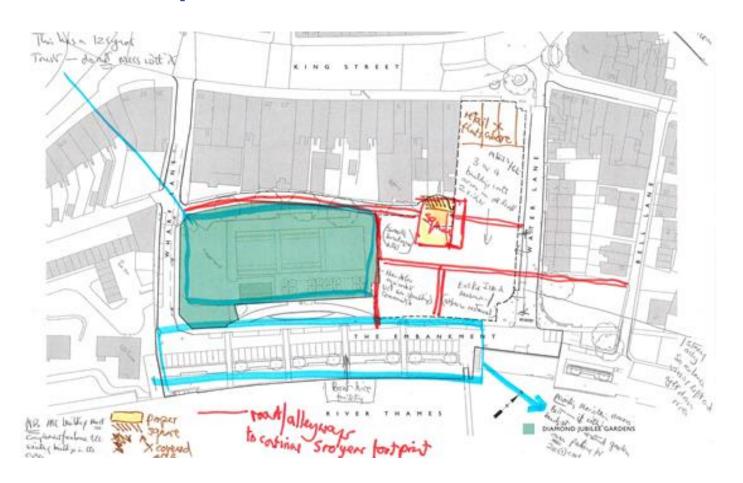

# **Points** – from individual maps

- Public space / town square towards the River / next to Diamond Jubilee Gardens
- Open / improve access to Diamond Jubilee Gardens from the new site
- Commercial building (retail / residential / etc.) the King Street end of Water Lane
- Widen the pedestrian route down Water Lane to the River
- Some open space where King Street meets Water Lane
- Steps up to the new site either from the corner at the bottom of Water Lane or half way up
- Riverside restaurant / café (at the end of the development site)
- Viewing platform / river terrace
- Several buildings not one
- Building heights lower towards the River
- Arches in the new building design
- Water feature(s)
- Boat houses / boat hire (build under Diamond Jubilee Gardens / the new site for boathouses etc.)
- Something at the bottom of Wharf Lane
- Eel Pie museum
- Open space / event space
- Keep service road connected to Water Lane
- Leave trees on the service road and plant new trees
- Affordable housing / sheltered housing