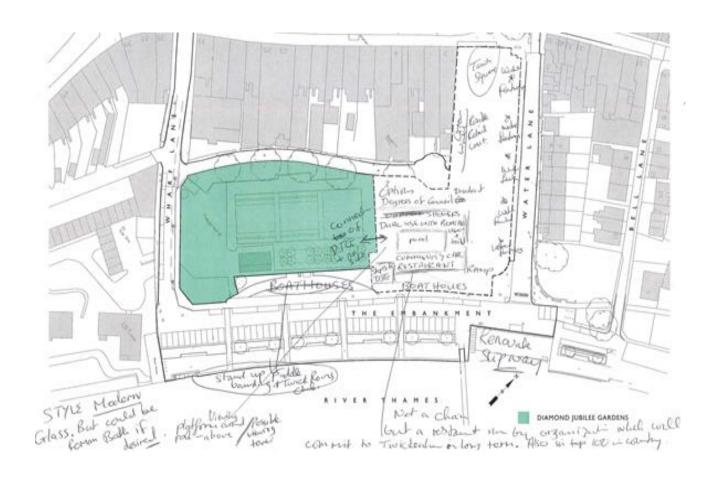

# **Points** – from individual maps

- Public space / town square towards the River / next to Diamond Jubilee Gardens
- Open / improve access to Diamond Jubilee Gardens from the new site
- Commercial building (retail / residential / etc.) the King Street end of Water Lane
- Widen the pedestrian route down Water Lane to the River
- Some open space where King Street meets Water Lane
- Steps up to the new site either from the corner at the bottom of Water Lane or half way up
- Riverside restaurant / café (at the end of the development site)
- Viewing platform / river terrace
- Several buildings not one
- Building heights lower towards the River
- Arches in the new building design
- Water feature(s)
- Boat houses / boat hire (build under Diamond Jubilee Gardens / the new site for boathouses etc.)
- Something at the bottom of Wharf Lane
- Eel Pie museum
- Open space / event space
- Keep service road connected to Water Lane
- Leave trees on the service road and plant new trees
- Affordable housing / sheltered housing