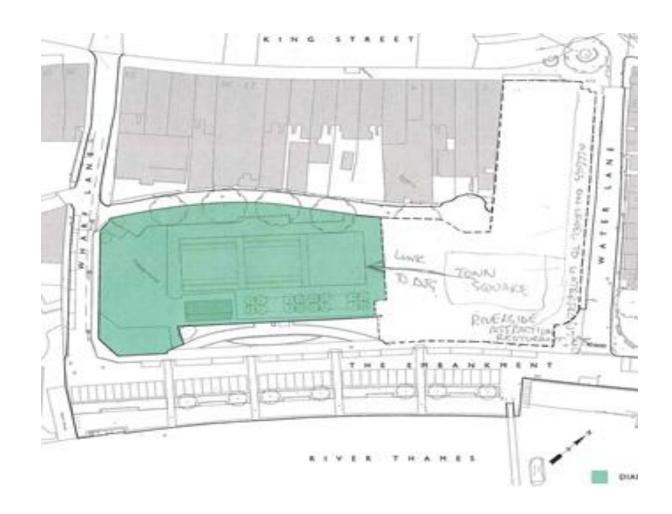

# **Points** – from individual maps

- Public space / town square towards the River / next to Diamond Jubilee Gardens
- Open / improve access to Diamond Jubilee Gardens from the new site
- Commercial building (retail / residential / etc.) the King Street end of Water Lane
- Widen the pedestrian route down Water Lane to the River
- Some open space where King Street meets Water Lane
- Steps up to the new site either from the corner at the bottom of Water Lane or half way up
- Riverside restaurant / café (at the end of the development site)
- Viewing platform / river terrace
- Several buildings not one
- Building heights lower towards the River
- Arches in the new building design
- Water feature(s)
- Boat houses / boat hire (build under Diamond Jubilee Gardens / the new site for boathouses etc.)
- Something at the bottom of Wharf Lane
- Eel Pie museum
- Open space / event space
- Keep service road connected to Water Lane
- Leave trees on the service road and plant new trees
- Affordable housing / sheltered housing