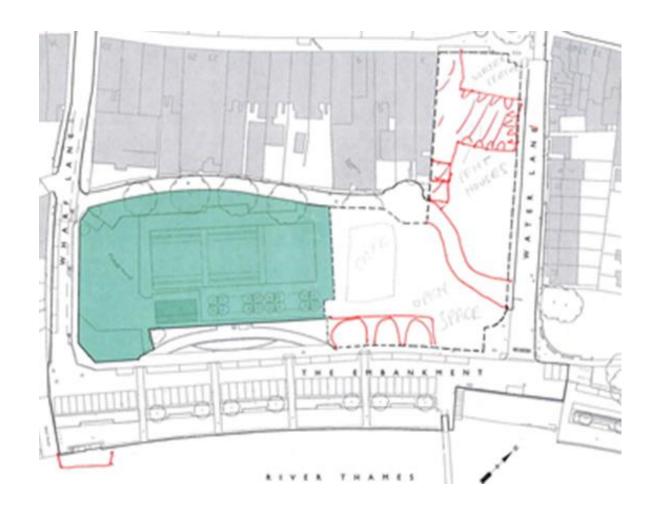

# **Points** – from individual maps

- Public space / town square towards the River / next to Diamond Jubilee Gardens
- Open / improve access to Diamond Jubilee Gardens from the new site
- Commercial building (retail / residential / etc.) the King Street end of Water Lane
- Widen the pedestrian route down Water Lane to the River
- Some open space where King Street meets Water Lane
- Steps up to the new site either from the corner at the bottom of Water Lane or half way up
- Riverside restaurant / café (at the end of the development site)
- Viewing platform / river terrace
- Several buildings not one
- Building heights lower towards the River
- Arches in the new building design
- Water feature(s)
- Boat houses / boat hire (build under Diamond Jubilee Gardens / the new site for boathouses etc.)
- Something at the bottom of Wharf Lane
- Eel Pie museum
- Open space / event space
- Keep service road connected to Water Lane
- Leave trees on the service road and plant new trees
- Affordable housing / sheltered housing