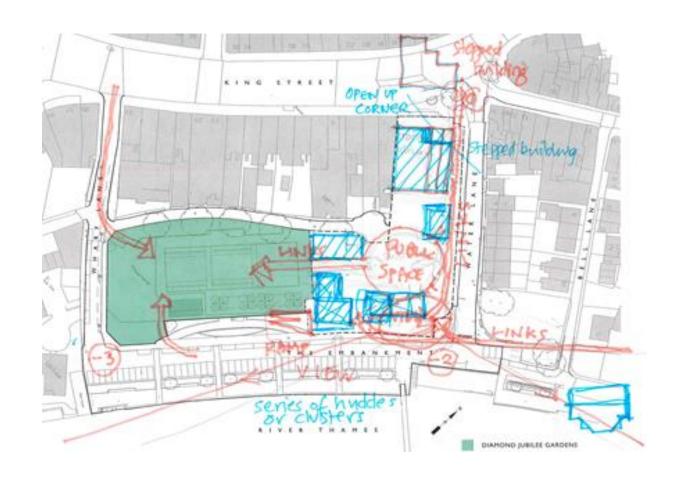

# **Points** – from individual maps

- Public space / town square towards the River / next to Diamond Jubilee Gardens
- Open / improve access to Diamond Jubilee Gardens from the new site
- Commercial building (retail / residential / etc.) the King Street end of Water Lane
- Widen the pedestrian route down Water Lane to the River
- Some open space where King Street meets Water Lane
- Steps up to the new site either from the corner at the bottom of Water Lane or half way up
- Riverside restaurant / café (at the end of the development site)
- Viewing platform / river terrace
- Several buildings not one
- Building heights lower towards the River
- Arches in the new building design
- Water feature(s)
- Boat houses / boat hire (build under Diamond Jubilee Gardens / the new site for boathouses etc.)
- Something at the bottom of Wharf Lane
- Eel Pie museum
- Open space / event space
- Keep service road connected to Water Lane
- Leave trees on the service road and plant new trees
- Affordable housing / sheltered housing