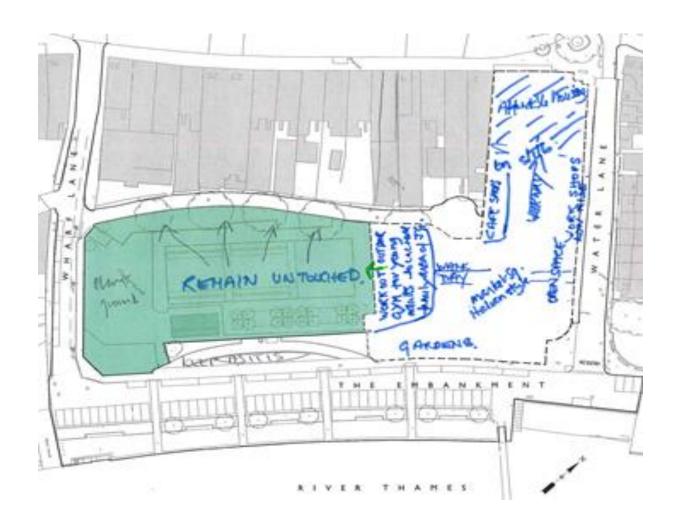

# **Points** – from individual maps

- Public space / town square towards the River / next to Diamond Jubilee Gardens
- Open / improve access to Diamond Jubilee Gardens from the new site
- Commercial building (retail / residential / etc.) the King Street end of Water Lane
- Widen the pedestrian route down Water Lane to the River
- Some open space where King Street meets Water Lane
- Steps up to the new site either from the corner at the bottom of Water Lane or half way up
- Riverside restaurant / café (at the end of the development site)
- Viewing platform / river terrace
- Several buildings not one
- Building heights lower towards the River
- Arches in the new building design
- Water feature(s)
- Boat houses / boat hire (build under Diamond Jubilee Gardens / the new site for boathouses etc.)
- Something at the bottom of Wharf Lane
- Eel Pie museum
- Open space / event space
- Keep service road connected to Water Lane
- Leave trees on the service road and plant new trees
- Affordable housing / sheltered housing