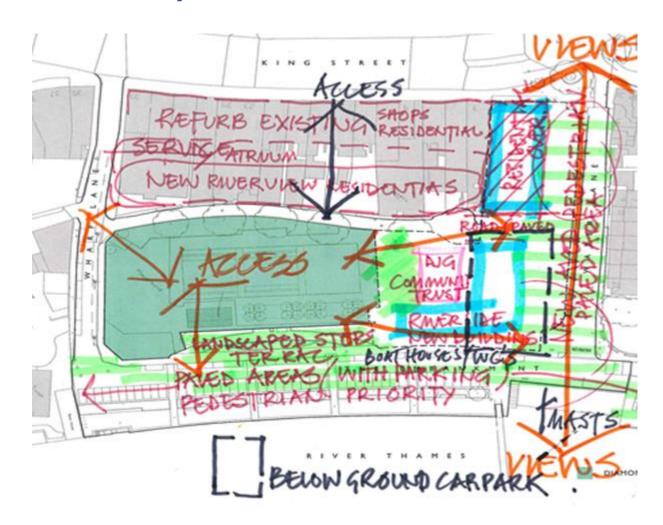

# **Points** – from individual maps

- Public space / town square towards the River / next to Diamond Jubilee Gardens
- Open / improve access to Diamond Jubilee Gardens from the new site
- Commercial building (retail / residential / etc.) the King Street end of Water Lane
- Widen the pedestrian route down Water Lane to the River
- Some open space where King Street meets Water Lane
- Steps up to the new site either from the corner at the bottom of Water Lane or half way up
- Riverside restaurant / café (at the end of the development site)
- Viewing platform / river terrace
- Several buildings not one
- Building heights lower towards the River
- Arches in the new building design
- Water feature(s)
- Boat houses / boat hire (build under Diamond Jubilee Gardens / the new site for boathouses etc.)
- Something at the bottom of Wharf Lane
- Eel Pie museum
- Open space / event space
- Keep service road connected to Water Lane
- Leave trees on the service road and plant new trees
- Affordable housing / sheltered housing