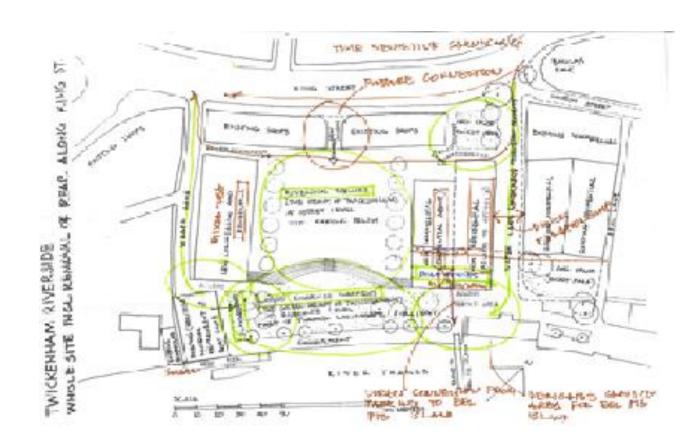

# **Points** – from individual maps

- Public space / town square towards the River / next to Diamond Jubilee Gardens
- Open / improve access to Diamond Jubilee Gardens from the new site
- Commercial building (retail / residential / etc.) the King Street end of Water Lane
- Widen the pedestrian route down Water Lane to the River
- Some open space where King Street meets Water Lane
- Steps up to the new site either from the corner at the bottom of Water Lane or half way up
- Riverside restaurant / café (at the end of the development site)
- Viewing platform / river terrace
- Several buildings not one
- Building heights lower towards the River
- Arches in the new building design
- Water feature(s)
- Boat houses / boat hire (build under Diamond Jubilee Gardens / the new site for boathouses etc.)
- Something at the bottom of Wharf Lane
- Eel Pie museum
- Open space / event space
- Keep service road connected to Water Lane
- Leave trees on the service road and plant new trees
- Affordable housing / sheltered housing