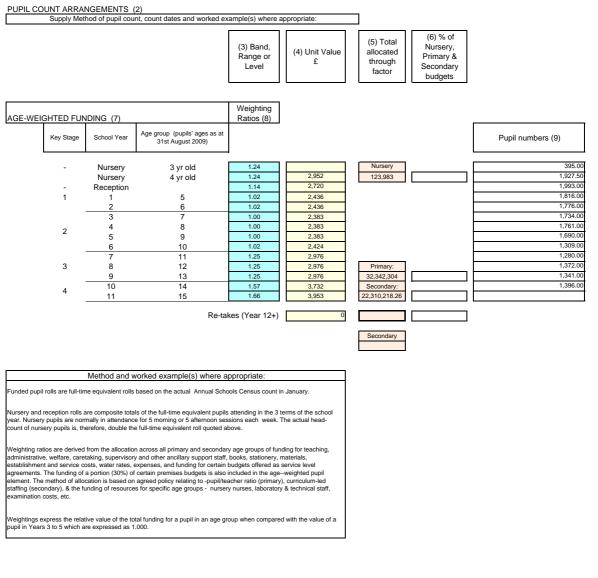

| Nursery / Primary / Secondary schools  |                    | (3)<br>Total age-<br>weighted<br>funding | (4)<br>Total<br>Additional<br>Pupil Led<br>Funding | (5)<br>Total LSC<br>Funding | (6)<br>Total AEN-<br>Learning<br>needs<br>associated<br>with EAL | (7)<br>Total AEN -<br>Identified<br>Special<br>Educational<br>Needs (pupil-<br>Ied) | (8)<br>Total<br>Identified<br>Special<br>Educational<br>Needs (non<br>pupil-led) | (9)<br>Total AEN -<br>Other<br>learning<br>needs | (10)<br>Total AEN -<br>Social Need | (11)<br>Total Site-<br>specific<br>factors<br>(Including<br>pupil-led) | (12)<br>Total School-<br>specific<br>factors<br>(including<br>pupil-led) | (13)<br>Total budget<br>adjustments | (14)<br>Minimum<br>funding<br>guarantee | (15) TC   | DTAL BUDGET S                                                        | SHARE               |
|----------------------------------------|--------------------|------------------------------------------|----------------------------------------------------|-----------------------------|------------------------------------------------------------------|-------------------------------------------------------------------------------------|----------------------------------------------------------------------------------|--------------------------------------------------|------------------------------------|------------------------------------------------------------------------|--------------------------------------------------------------------------|-------------------------------------|-----------------------------------------|-----------|----------------------------------------------------------------------|---------------------|
| (1) School name                        | (2) DCSF<br>Number | £                                        | £                                                  | £                           | £                                                                | £                                                                                   | £                                                                                | £                                                | £                                  | £                                                                      | £                                                                        | £                                   | £                                       | £         | (16)<br>January 2009<br>Pupil Count<br>(FTE<br>registered<br>pupils) | (17)<br>£ per pupil |
| Nursery Schools                        |                    |                                          |                                                    |                             |                                                                  | 407.004                                                                             |                                                                                  |                                                  |                                    |                                                                        |                                                                          |                                     |                                         |           |                                                                      |                     |
| Windham Nursery School                 | 1001               | 123,983                                  | 0                                                  |                             | 0                                                                | 107,084                                                                             | 10,633                                                                           | 0                                                | 2,097                              | 17,310                                                                 | 100,747                                                                  | 0                                   | 3,940                                   | 365,794   | 42                                                                   | 8,70                |
| (31) Total/average Nursery Schools     |                    | 123,983                                  | 0                                                  |                             | 0                                                                | 107,084                                                                             | 10,633                                                                           | 0                                                | 2,097                              | 17,310                                                                 | 100,747                                                                  | 0                                   | 3,940                                   | 365,794   | 42                                                                   | 8,70                |
| Primary Schools                        |                    |                                          |                                                    |                             |                                                                  |                                                                                     |                                                                                  |                                                  |                                    |                                                                        |                                                                          |                                     |                                         |           |                                                                      |                     |
| Carlisle Infant School                 | 2001               | 670,819                                  | 8,783                                              |                             | 0                                                                | 4,412                                                                               | 10,633                                                                           | 0                                                | 14,680                             | 51,597                                                                 | 102,206                                                                  | 0                                   | 0                                       | 863,131   | 265                                                                  | 3,25                |
| Darell Primary School                  | 2004               | 675,075                                  | 17,966                                             |                             | 0                                                                | 153,494                                                                             | 10,633                                                                           | 0                                                | 39,424                             | 66,865                                                                 | 128,715                                                                  | 0                                   | 0                                       | 1,092,172 | 271                                                                  | 4,0                 |
| East Sheen Primary School              | 2006               | 988,476                                  | 14,772                                             |                             | 0                                                                | 21,706                                                                              | 10,633                                                                           | 0                                                | 24,641                             | 76,697                                                                 | 128,220                                                                  | 0                                   | 0                                       | 1,265,145 | 403                                                                  | 3,1                 |
| Hampton Hill Junior School             | 2007               | 770,564                                  | 9,182                                              |                             | 0                                                                | 85,704                                                                              | 10,633                                                                           | 0                                                | 12,583                             | 74,106                                                                 | 126,225                                                                  | 0                                   | 0                                       | 1,088,998 | 322                                                                  | 3,3                 |
| Hampton Junior School                  | 2008               | 820,845                                  | 13,574                                             |                             | 0                                                                | 70,116                                                                              | 10,633                                                                           | 0                                                | 21,496                             | 84,632                                                                 | 138,744                                                                  | 0                                   | 0                                       | 1,160,040 | 343                                                                  | 3,3                 |
| Hampton Infant School and Nursery      | 2009               | 745,419                                  | 8,384                                              |                             | 0                                                                | 18,372                                                                              | 10,633                                                                           | 0                                                | 18,874                             | 48,608                                                                 | 104,641                                                                  | 0                                   | 11,019                                  | 965,951   | 290                                                                  | 3,3                 |
| Hampton Wick Infant and Nursery School | 2010               | 506,439                                  | 4,392                                              |                             | 0                                                                | 54,568                                                                              | 10,633                                                                           | 0                                                | 10,486                             | 45,628                                                                 | 102,401                                                                  | 0                                   | 0                                       | 734,547   | 196                                                                  | 3,7                 |
| Heathfield Junior School               | 2011               | 677,232                                  | 26,350                                             |                             | 0                                                                | 169,374                                                                             | 10,633                                                                           | 0                                                | 59,085                             | 75,716                                                                 | 137,016                                                                  | 0                                   | 0                                       | 1,155,406 | 283                                                                  | 4,0                 |
| Heathfield Infant School               | 2012               | 761,381                                  | 15,171                                             |                             | 0                                                                | 141,932                                                                             | 10,633                                                                           | 0                                                | 50,220                             | 76,625                                                                 | 111,327                                                                  | 0                                   | 0                                       | 1,167,289 | 292                                                                  | 4,0                 |
| Lowther Primary School                 | 2013               | 536,542                                  | 17,566                                             |                             | 0                                                                | 80,920                                                                              | 10,633                                                                           | 0                                                | 45,930                             | 46,549                                                                 | 131,210                                                                  | 0                                   | 0                                       | 869,351   | 213                                                                  | 4,0                 |
| Meadlands Primary School               | 2015               | 505,468                                  | 16,369                                             |                             | 0                                                                | 13,725                                                                              | 10,633                                                                           | 0                                                | 32,212                             | 62,827                                                                 | 122,859                                                                  | 0                                   | 0                                       | 764,093   | 203                                                                  | 3,7                 |
| Nelson Primary School                  | 2016               | 1,003,441                                | 15,570                                             |                             | 0                                                                | 15,647                                                                              | 10,633                                                                           | 0                                                | 29,884                             | 115,235                                                                | 120,880                                                                  | 0                                   | 0                                       | 1,311,291 | 409                                                                  | 3,2                 |
| Orleans Infant School                  | 2018               | 792,890                                  | 1,996                                              |                             | 0                                                                | 46,078                                                                              | 10,633                                                                           | 0                                                | 3,670                              | 63,053                                                                 | 97,192                                                                   | 0                                   | 32,400                                  | 1,047,913 | 310                                                                  | 3,3                 |
| The Russell Primary School             | 2019               | 630,981                                  | 25,297                                             |                             | 0                                                                | 174,375                                                                             | 10,633                                                                           | 0                                                | 15,204                             | 71,353                                                                 | 108,386                                                                  | 0                                   | 0                                       | 1,036,230 | 254                                                                  | 4,0                 |
| Sheen Mount Primary School             | 2020               | 1,027,357                                | 1,597                                              |                             | 0                                                                | 52,136                                                                              | 10,633                                                                           | 0                                                | 3,146                              | 94,055                                                                 | 100,931                                                                  | 0                                   | 0                                       | 1,289,855 | 419                                                                  | 3,0                 |
|                                        |                    |                                          |                                                    |                             |                                                                  |                                                                                     |                                                                                  |                                                  |                                    |                                                                        |                                                                          |                                     |                                         |           |                                                                      |                     |