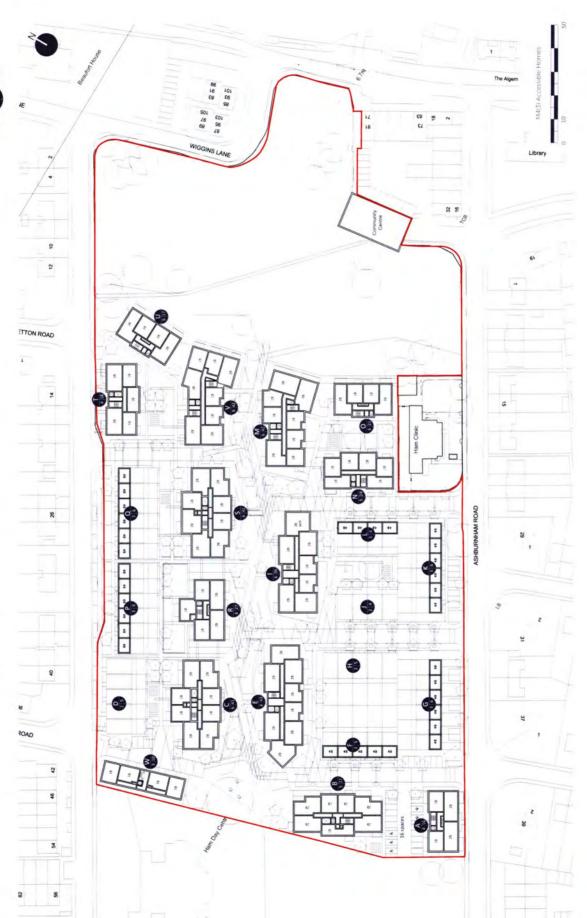

**Environmental Liabilities** means any liabilities fines costs expenses and the like suffered or incurred now or in the future under Environmental Law relating to the Property;

**Estate** means the land within RHP's ownership and registered under the Title Numbers and also the Council Land together as shown edged red on the Plan 1 at Appendix 1 and to include any additional land that the parties agree should be included;

**Parties** means RHP, RDL, the Developer and the Guarantor or any of them as the context may admit and the expression "Party" shall be interpreted accordingly;

**Phase** means Phase 1, Phase 2 or Phase 3 provided that the parties acknowledge that it may be necessary to revising the scope/extend of the Phases once Satisfactory Planning Permission is granted to accord with the agreed layout of the Development and agree to act reasonably in this regard;

Phase 1 means the first phase of the Development which the parties will act reasonably in ascertaining promptly following the grant of the initial Planning Permission but for the

purposes of this Agreement is shown indicatively on the Phasing Plan at Appendix 11 but subject to amendment in accordance with clause 2.17 of this Agreement;

Phase 2 means the second phase of the Development which the parties will act reasonably in ascertaining promptly following the grant of the initial Planning Permission but for the purposes of this Agreement is shown indicatively and subject to planning on the Phasing Plan at Appendix 11;

Phase 3 means the third phase of the Development which the parties will act reasonably in ascertaining promptly following the grant of the initial Planning Permission but for the purposes of this Agreement is shown indicatively and subject to planning on the Phasing Plan at Appendix 11;