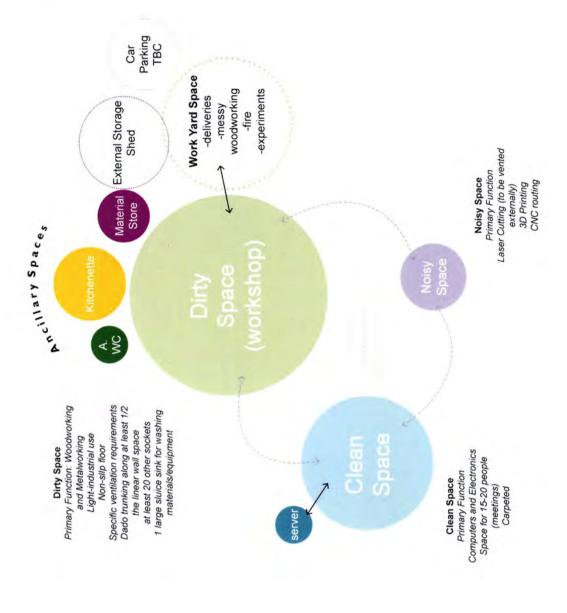

Community Facility/Facilities means the building or buildings to be constructed on the Property in accordance with the Planning Permission and as required in accordance with the Collaboration Agreement and which is not part of the RDL Works or the Developer Works and which as a minimum, will comprise 612.3 square metres net internal area, 796.5 square metres gross external area, together with external space together not less than 1266.5 square metres (each as defined in the RICS Code of Measuring Practice 6th Edition) Community Facility Specification means the specification for the Community Facility Works as attached at Appendix 2C and as varied, altered, substituted and/or added to from time to time in accordance with the provisions of this Agreement;

Tat

Community Facility Works means the design and construction and rectification of defects of the Community Facility and the Makerlab in accordance with the Planning Permission and the Community Facility Specification and terms of this Agreement;

**Local Planning Authority** means the local planning authority for the area in which the Estate is located:

Makerlab a space of not less than 107.4 square metres net internal area, 139.6 square metres gross external area, together with external space together not less that 185.2 square metres (each as defined in the RICS Code of Measuring Practice 6th Edition ) for volunteers to undertake recycling, DIY and craft activities for the benefit of local people;

Makerlab Underlease means a lease of the Makerlab to be granted by the Developer to RHP in a form to be agreed acting reasonably;

Makerlab Works means the works to construct the Markerlab as part of the Community Facility Works;