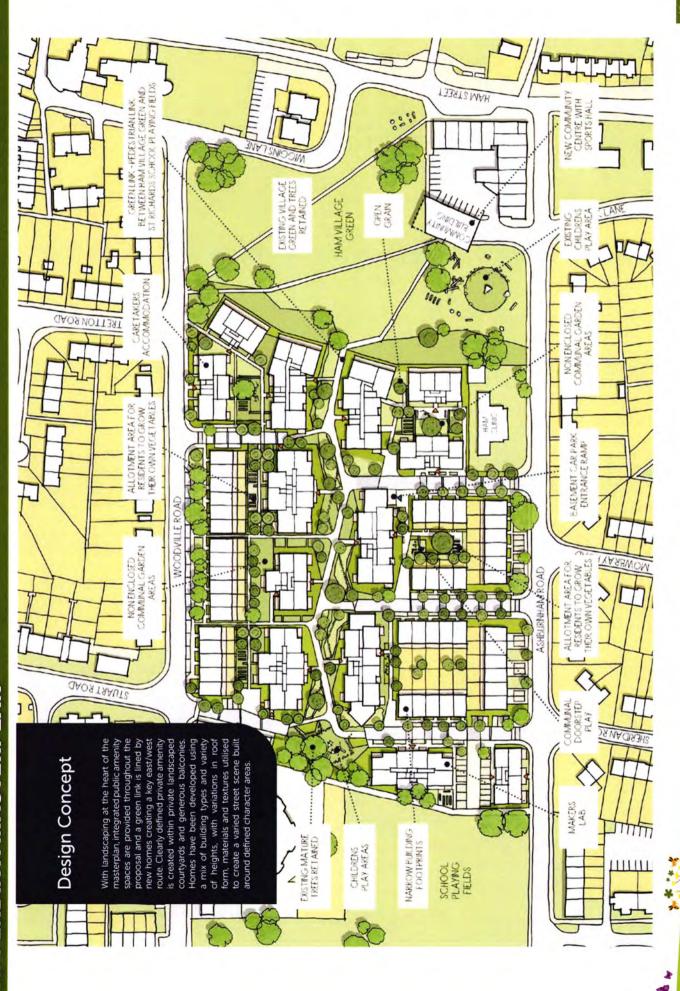

setting of the green and take advantage of the great outlook over the green.

Linked to the green is our site for the re-provision of the community facilities in a new purpose-built community thus, providing a new landmark for the community, and transforming a currently under-utilised and unsightly space. We will also reinstate an edge to the streets on Woodville and Ashburnham Roads, simplify the road Layout and prevent vehicle shortcuts through the site, whilst enhancing pedestrian and cycle links.



····· Potential for access routes

View over Village Green

Ham Village Green Edge

Ham Village Green Edge
 Redefine street frontage
 Reflect local architecture

tham Village Green

Bus Stop

Community for Community Centre

15.2/ BFTW // Han Close Regemention // Delogn Proposal Document





### Masterplan Narrative



### Public Realm

We have introduced distinct landscape character areas to bring variety into the scheme. Green link is a public Landscaped space which provides a visual and pedestrian connection from Ham Village Green to the small park which celebrates the retained mature trees. Lanes lead to the garden link by use of soft landscaping and pedestrian paths, individual courtyards provide private communal amenty spaces for residents. Allotinents within these courtyards allows for the community to grow their fruits and vegetables. Local school and community lacitities could have allocated plots to encourage learning and outdoor activities. Ham Village Green fully retained. The trees on the green will be retained. These sat the western end of the green link retain