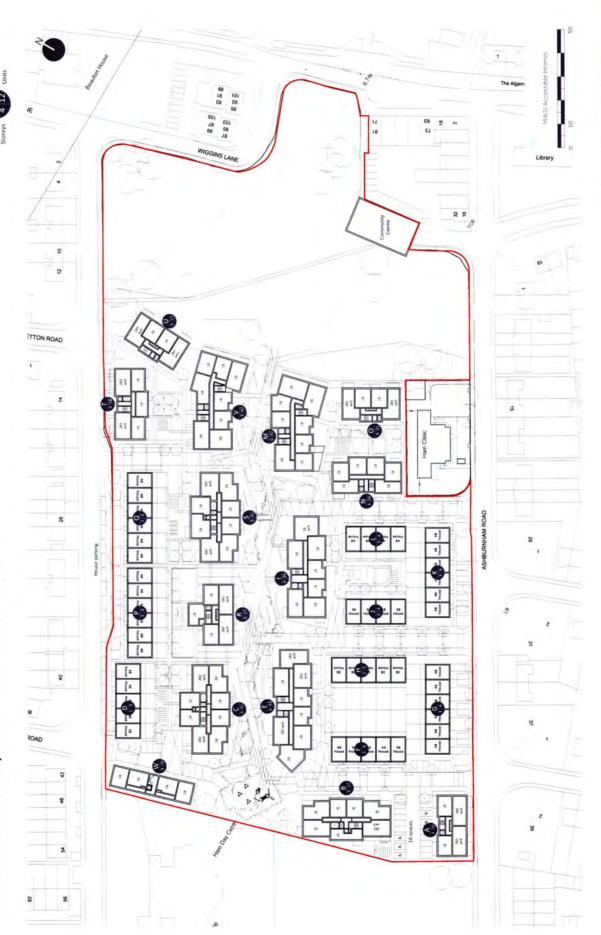

**Environmental Liabilities** means any liabilities fines costs expenses and the like suffered or incurred now or in the future under Environmental Law relating to the Property;

**Estate** means the land within RHP's ownership and registered under the Title Numbers and also the Council Land together as shown edged red on the Plan 1 at Appendix 1 and to include any additional land that the parties agree should be included;

**Parties** means RHP, RDL, the Developer and the Guarantor or any of them as the context may admit and the expression "Party" shall be interpreted accordingly;

**Phase** means Phase 1, Phase 2 or Phase 3 provided that the parties acknowledge that it may be necessary to revising the scope/extend of the Phases once Satisfactory Planning Permission is granted to accord with the agreed layout of the Development and agree to act reasonably in this regard;

Phase 1 means the first phase of the Development which the parties will act reasonably in ascertaining promptly following the grant of the initial Planning Permission but for the

purposes of this Agreement is shown indicatively on the Phasing Plan at Appendix 11 but subject to amendment in accordance with clause 2.17 of this Agreement;

Phase 2 means the second phase of the Development which the parties will act reasonably in ascertaining promptly following the grant of the initial Planning Permission but for the purposes of this Agreement is shown indicatively and subject to planning on the Phasing Plan at Appendix 11;

Phase 3 means the third phase of the Development which the parties will act reasonably in ascertaining promptly following the grant of the initial Planning Permission but for the purposes of this Agreement is shown indicatively and subject to planning on the Phasing Plan at Appendix 11;