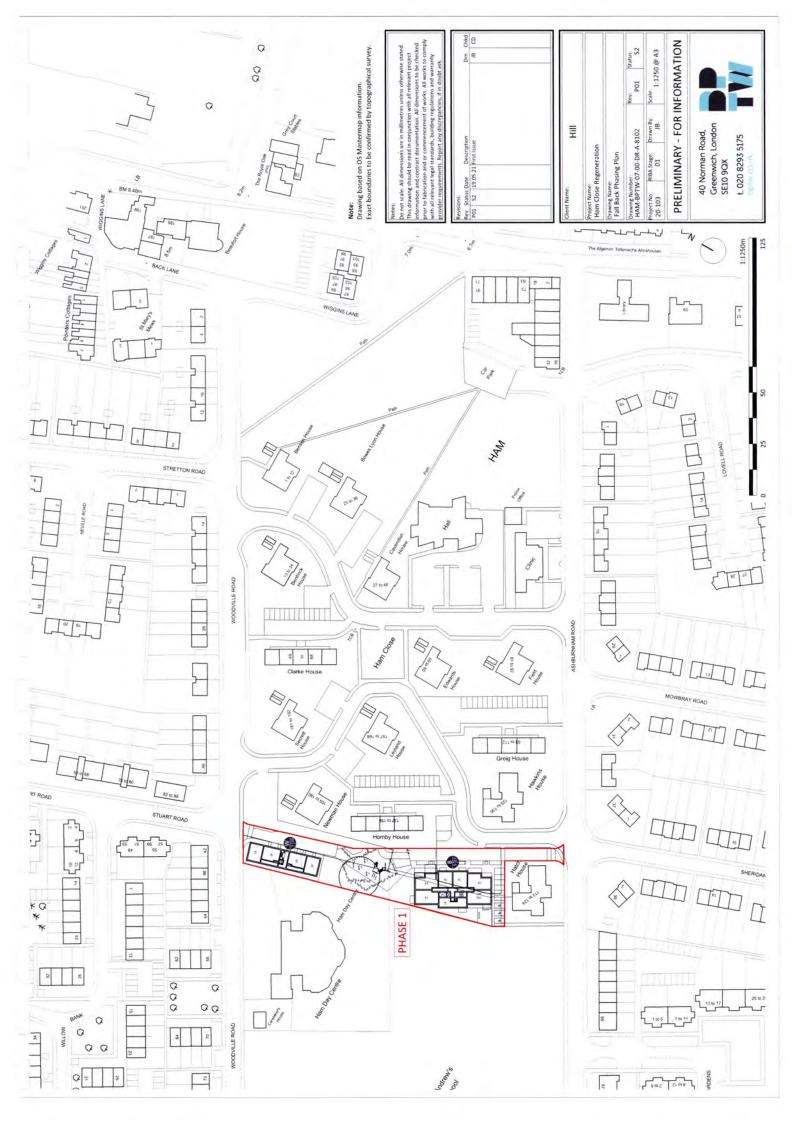

**Parties** means RHP, RDL, the Developer and the Guarantor or any of them as the context may admit and the expression "Party" shall be interpreted accordingly;

**Phase** means Phase 1, Phase 2 or Phase 3 provided that the parties acknowledge that it may be necessary to revising the scope/extend of the Phases once Satisfactory Planning Permission is granted to accord with the agreed layout of the Development and agree to act reasonably in this regard;

Phase 1 means the first phase of the Development which the parties will act reasonably in ascertaining promptly following the grant of the initial Planning Permission but for the

purposes of this Agreement is shown indicatively on the Phasing Plan at Appendix 11 but subject to amendment in accordance with clause 2.17 of this Agreement;

Phase 2 means the second phase of the Development which the parties will act reasonably in ascertaining promptly following the grant of the initial Planning Permission but for the purposes of this Agreement is shown indicatively and subject to planning on the Phasing Plan at Appendix 11;

Phase 3 means the third phase of the Development which the parties will act reasonably in ascertaining promptly following the grant of the initial Planning Permission but for the purposes of this Agreement is shown indicatively and subject to planning on the Phasing Plan at Appendix 11;

provided that the Conditions Precedent Longstop Date shall not be extended by more than a further three months (i.e. beyond 30 September 2022) beyond 30th Odder 2022

Phasing and Road Closure

2.17 The Parties intend that Phase 1 of the Development should comprise the land as identified on the Plans. However, in the event that RHP anticipate that it will be or is unable to satisfy the Vacant Possession Condition for that part of Phase 1 comprising Hatch House by the Condition Precedent Longstop Date, then Phase 1 shall constitute that part of the Estate shown as Plan B on the Appendix 11 Phasing Plan and the obligations of the Developer in this Agreement shall be deemed to be varied mutatis mutandis so as to accommodate Phase 1 excluding Hatch House and thus moving the proposed Block A (to be constructed on the site of Hatch House) to Phase 2.