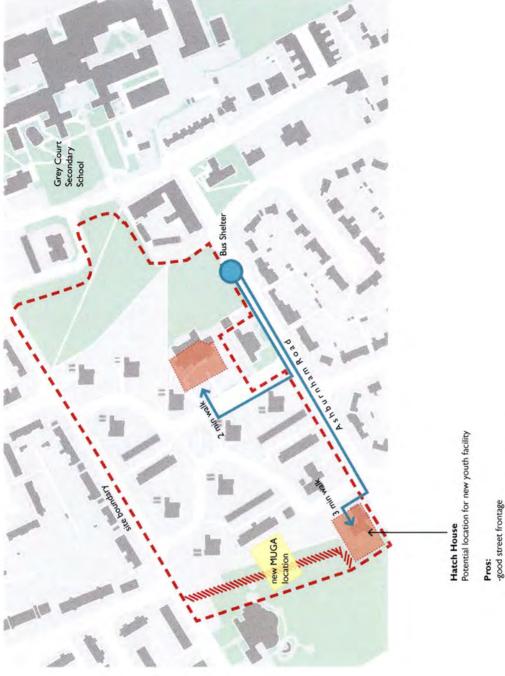

**Hatch House** means the property and curtilage known as Hatch House shown on the plan annexed at Appendix 11 and identified as "Hatch House";

**Housing Unit Transfer** means the freehold transfer of an Practically Completed individual Dwelling with full title guarantee where the Developer Works comprises a house and the form of transfer shall be agreed between RHP and the Developer (both acting reasonably) following the Unconditional Date;