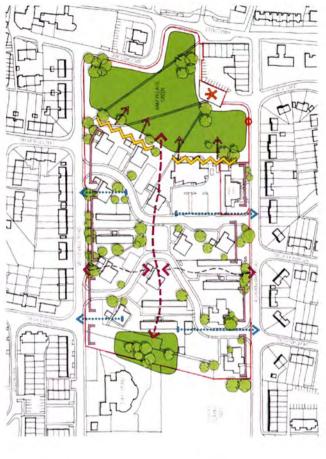

sters any sense of ownership. Also, the existing estate roads are unweight in ayout and appear out of character with the more regular street pattern of surrounding estates and road layouts. The Ham Village cheen is a designated area of Other Open Land of Townscape importance and will not be disturbed. There is a large, pressurated main sewer running north-south from Strait coad to Sheridan road, close to the western boundary of the site. There is a high voltage electricity line turning diagonally across the site.

The Youth Centre and associated car park occupies a central location on the site. The Ham Clinic occupies a large frontage in Ashburnham Road outside of the masterplan boundary, however its potential future redevelopment and integration into the masterplan must be considered.





### Opportunities

The regeneration prospects for the estate present several exciting opportunities to improve the estate and its local environment. There is opportunity to create a new green link running through the centre of the masterplan to enhance the connection of the whole estate to the Village Green Whilst the 'Ham Village Green' is clearly highly egaded by residents and local people, the regeneration will provide an opportunity to enhance the setting of the green and take advantage of the great outlook over the green.

Linked to the green is our site for the re-provision of the community facilities in a new purpose-built community thus, providing a new landmark for the community, and transforming a currently under-utilised and unsightly space. We will also reinstate an edge to t