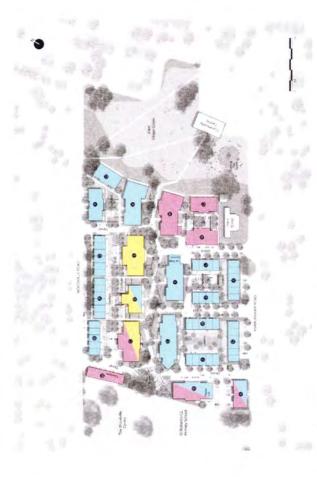

en spaces.

Storeys
2 Storeys
3 Storeys
4 Storeys
5 Storeys
6 Storeys



LE // BIDTW // Ham Close Regeneration // Design Proposal Document



Masterplan Delivery



### Phases

Our masterplan phasing strategy has been carefully considered to achieve a 5 phase regeneration of Ham Close. We can rehouse all residents in the first two phases employing a single move based on the existing housing mix. This is achieved by early delivery of the community centre to unlock development land for phase 2.

The three phases will minimise disruption for residents throughout the regeneration and the simple arrangement of phases allow for clear temporary boundaries to be formed. The basement will be constructed in two halves across phases 2 and 3, with access unimpeded during the construction of phase 3.



### Tenure

Tenure distribution has been meticulously planned across the phases to achieve the required single-move decant strategy alongside a fair and equal distribution of tenures. Tenure blind design will ensure that the tenure of the buildings are indistinguishable and an equal proportion of private and affordable homes will benefit from the outlook over Ham Village Green. Mixed tenures in one building are separated by floors and will share a common entrance.





Phase 1

Phase 3



### Accommodation Schedule

| Accommodation Mix                                  | 1b/1p | 1b/2p | 2b/3p | 2b/4p | 3b/5p | 1b/2p W<br>WCH flat | 2b/3p W<br>WCH flat | 2b/4p W 3 | 3b/5p W<br>WCH flat | 3b/5p H | 4b/6p H | total | total | % units               | % hr<br>overall | % hr<br>affordable | % un