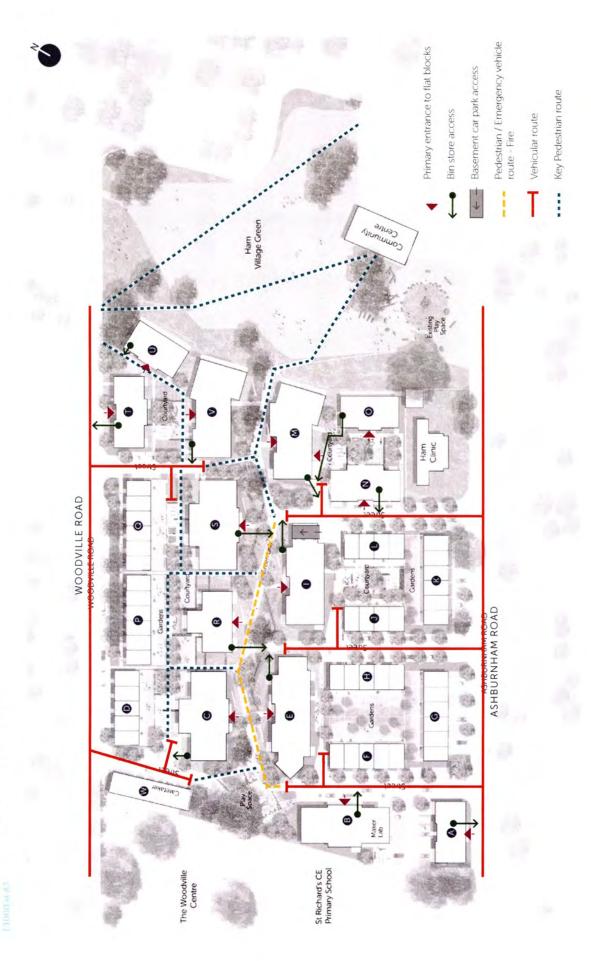

**Environmental Liabilities** means any liabilities fines costs expenses and the like suffered or incurred now or in the future under Environmental Law relating to the Property;

**Estate** means the land within RHP's ownership and registered under the Title Numbers and also the Council Land together as shown edged red on the Plan 1 at Appendix 1 and to include any additional land that the parties agree should be included;

Phase Variation has the meaning given in the Land Sale Agreement;

Plan means the plan annexed hereto marked "Property Plan"

**Planning Act** means the Town and Country Planning Act 1990 and any Act of Parliament for the time being in force amending or replacing the same and all regulations and orders made thereunder;