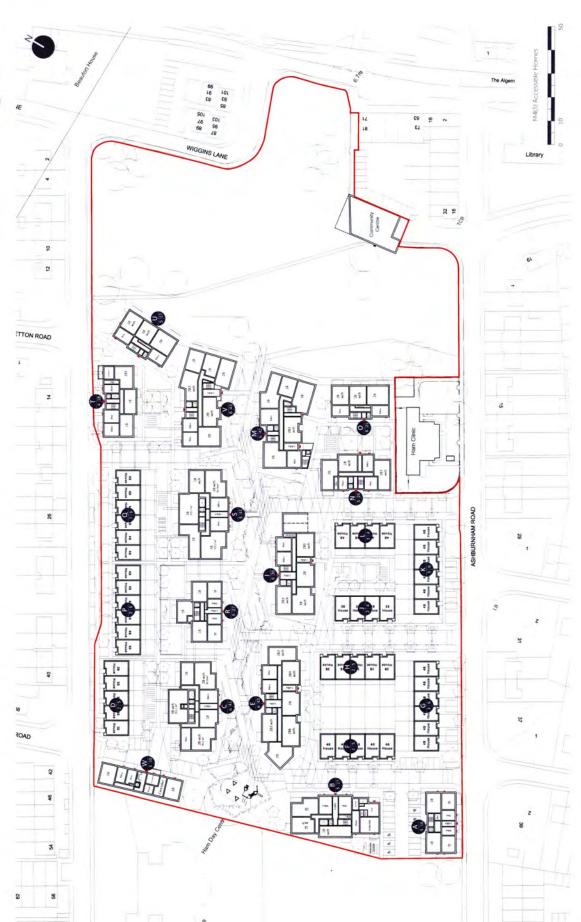

**Environmental Liabilities** means any liabilities fines costs expenses and the like suffered or incurred now or in the future under Environmental Law relating to the Property;

**Estate** means the land within RHP's ownership and registered under the Title Numbers and also the Council Land together as shown edged red on the Plan 1 at Appendix 1 and to include any additional land that the parties agree should be included;

**Parties** means RHP, RDL, the Developer and the Guarantor or any of them as the context may admit and the expression "Party" shall be interpreted accordingly;

**Phase** means Phase 1, Phase 2 or Phase 3 provided that the parties acknowledge that it may be necessary to revising the scope/extend of the Phases once Satisfactory Planning Permission is granted to accord with the agreed layout of the Development and agree to act reasonably in this regard;

Phase 1 means the first phase of the Development which the parties will act reasonably in ascertaining promptly following the grant of the initial Planning Permission but for the

purposes of this Agreement is shown indicatively on the Phasing Plan at Appendix 11 but subject to amendment in accordance with clause 2.17 of this Agreement;

Phase 2 means the second phase of the Development which the parties will act reasonably in ascertaining promptly following the grant of the initial Planning Permission but for the purposes of this Agreement is shown indicatively and subject to planning on the Phasing Plan at Appendix 11;

Phase 3 means the third phase of the Development which the parties will act reasonably in ascertaining promptly following the grant of the initial Planning Permission but for the purposes of this Agreement is shown indicatively and subject to planning on the Phasing Plan at Appendix 11;