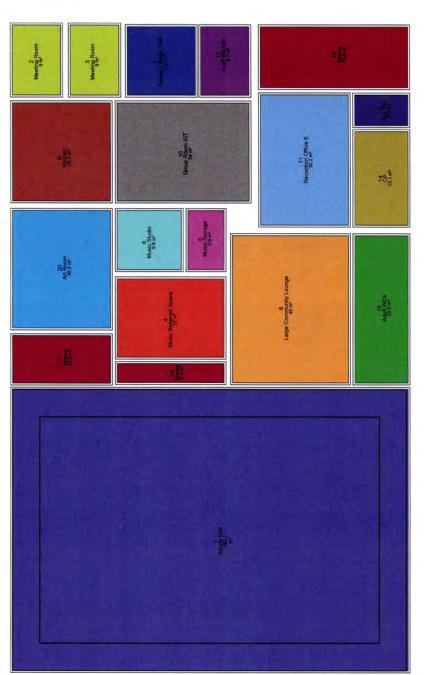

Community Facility/Facilities means the building or buildings to be constructed on the Property in accordance with the Planning Permission and as required in accordance with the Collaboration Agreement and which is not part of the RDL Works or the Developer Works and which as a minimum, will comprise 612.3 square metres net internal area, 796.5 square metres gross external area, together with external space together not less than 1266.5 square metres (each as defined in the RICS Code of Measuring Practice 6th Edition) Community Facility Specification means the specification for the Community Facility Works as attached at Appendix 2C and as varied, altered, substituted and/or added to from time to time in accordance with the provisions of this Agreement;

**Local Planning Authority** means the local planning authority for the area in which the Estate is located:

Makerlab a space of not less than 107.4 square metres net internal area, 139.6 square metres gross external area, together with external space together not less that 185.2 square metres (each as defined in the RICS Code of Measuring Practice 6th Edition ) for volunteers to undertake recycling, DIY and craft activities for the benefit of local people;