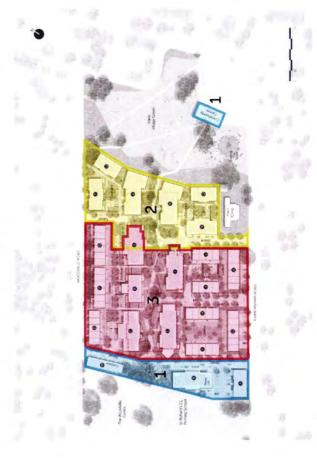

provided that the Conditions Precedent Longstop Date shall not be extended by more than a further three months (i.e. beyond 30 September 2022) beyond 30th Odder 2022

Phasing and Road Closure

2.17 The Parties intend that Phase 1 of the Development should comprise the land as identified on the Plans. However, in the event that RHP anticipate that it will be or is unable to satisfy the Vacant Possession Condition for that part of Phase 1 comprising Hatch House by the Condition Precedent Longstop Date, then Phase 1 shall constitute that part of the Estate shown as Plan B on the Appendix 11 Phasing Plan and the obligations of the Developer in this Agreement shall be deemed to be varied mutatis mutandis so as to accommodate Phase 1 excluding Hatch House and thus moving the proposed Block A (to be constructed on the site of Hatch House) to Phase 2.