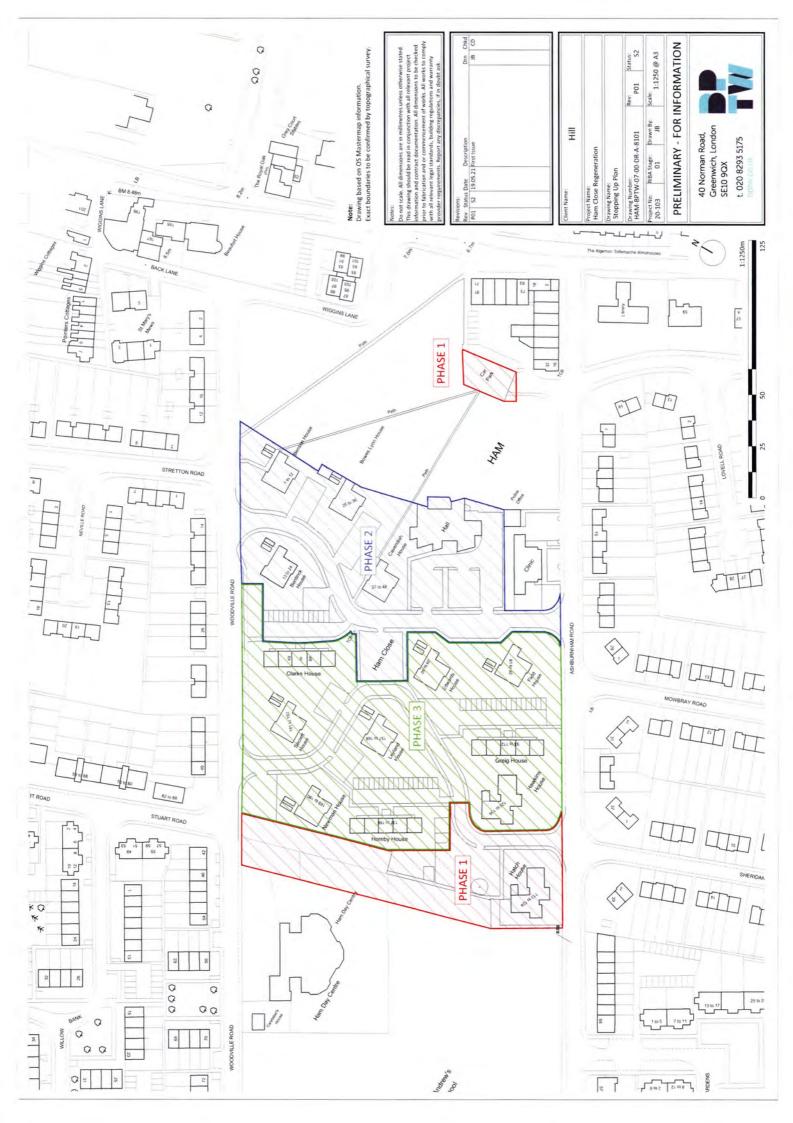

**Parties** means RHP, RDL, the Developer and the Guarantor or any of them as the context may admit and the expression "Party" shall be interpreted accordingly;

**Phase** means Phase 1, Phase 2 or Phase 3 provided that the parties acknowledge that it may be necessary to revising the scope/extend of the Phases once Satisfactory Planning Permission is granted to accord with the agreed layout of the Development and agree to act reasonably in this regard;

Phase 1 means the first phase of the Development which the parties will act reasonably in ascertaining promptly following the grant of the initial Planning Permission but for the

purposes of this Agreement is shown indicatively on the Phasing Plan at Appendix 11 but subject to amendment in accordance with clause 2.17 of this Agreement;

Phase 2 means the second phase of the Development which the parties will act reasonably in ascertaining promptly following the grant of the initial Planning Permission but for the purposes of this Agreement is shown indicatively and subject to planning on the Phasing Plan at Appendix 11;

Phase 3 means the third phase of the Development which the parties will act reasonably in ascertaining promptly following the grant of the initial Planning Permission but for the purposes of this Agreement is shown indicatively and subject to planning on the Phasing Plan at Appendix 11;

provided that the Conditions Precedent Longstop Date shall not be extended by more than a further three months (i.e. beyond 30 September 2022) beyond 30th Odder 2022

Phasing and Road Closure

2.17 The Parties intend that Phase 1 of the Development should comprise the land as identified on the Plans. However, in the event that RHP anticipate that it will be or is unable to satisfy the Vacant Possession Condition for that part of Phase 1 comprising Hatch House by the Condition Precedent Longstop Date, then Phase 1 shall constitute that part of the Estate shown as Plan B on the Appendix 11 Phasing Plan and the obligations of the Developer in this Agreement shall be deemed to be varied mutatis mutandis so as to accommodate Phase 1 excluding Hatch House and thus moving the proposed Block A (to be constructed on the site of Hatch House) to Phase 2.