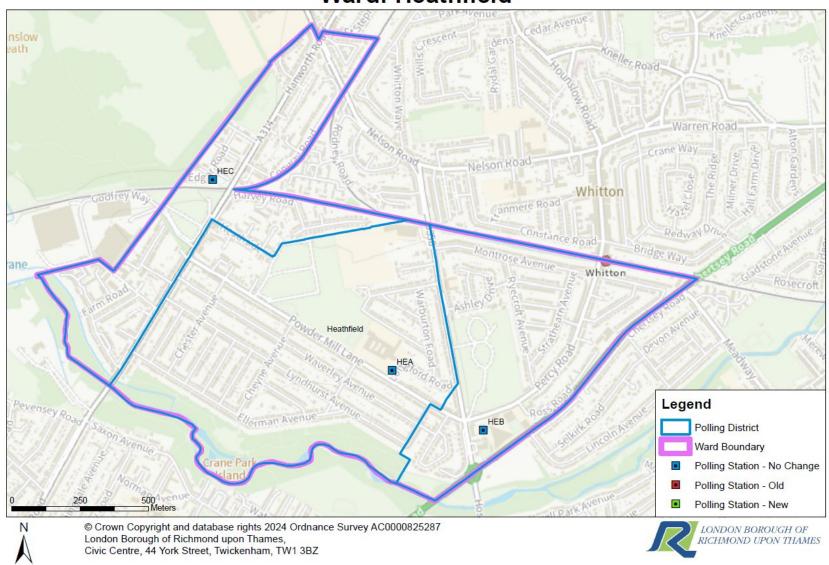

| Twickenham Constituency –<br>Heathfield Ward |                                |                   |                                          |               |                        |  |  |
|----------------------------------------------|--------------------------------|-------------------|------------------------------------------|---------------|------------------------|--|--|
| Polling<br>District                          | Polling<br>Place<br>Electorate | No of<br>Stations | Polling Place                            | Accessibility | Review Findings        |  |  |
|                                              |                                |                   | Heathfield Childrens Centre, Powder Mill | Suitable      | Assessed as a suitable |  |  |
| HEA                                          | 2,950                          | 1/2               | Lane, Twickenham, TW2 6EX                |               | venue                  |  |  |
|                                              |                                |                   | Whitton Community Centre, Percy Road,    | Suitable      | Assessed as a suitable |  |  |
| HEB                                          | 1,794                          | 1                 | Twickenham, TW2 6JL                      | Juliable      | venue                  |  |  |
|                                              |                                |                   | Hounslow Heath Community Centre, Edgar   | Suitable      | Assessed as a suitable |  |  |
| HEC                                          | 2,697                          | 1/2               | Road, TW4 5QP                            | Juitable      | venue                  |  |  |

## Ward: Heathfield

|                     | Twickenham Constituency (old) Brentford and Isleworth Constituency (new) – |                   |                                                                                     |               |                              |  |  |  |
|---------------------|----------------------------------------------------------------------------|-------------------|-------------------------------------------------------------------------------------|---------------|------------------------------|--|--|--|
|                     |                                                                            |                   | Whitton Ward                                                                        |               |                              |  |  |  |
| Polling<br>District | Polling<br>Place<br>Electorate                                             | No of<br>Stations | Polling Place                                                                       | Accessibility | Review Findings              |  |  |  |
| WHA                 | 2,730                                                                      | 1                 | St Philip & St James Church Hall, Vicarage Road, Whitton, TW2 7DY                   | Suitable      | Assessed as a suitable venue |  |  |  |
| WHB                 | 4,685                                                                      | 2                 | Whitton Library, 141 Nelson Road,<br>Whitton, TW2 7BB                               | Suitable      | Assessed as a suitable venue |  |  |  |
| WHC                 | 369                                                                        | 1                 | Dene Estate Social Centre - DERA Hall,<br>Chertseydene Walk, Twickenham, TW2<br>7QB | Suitable      | Assessed as a suitable venue |  |  |  |