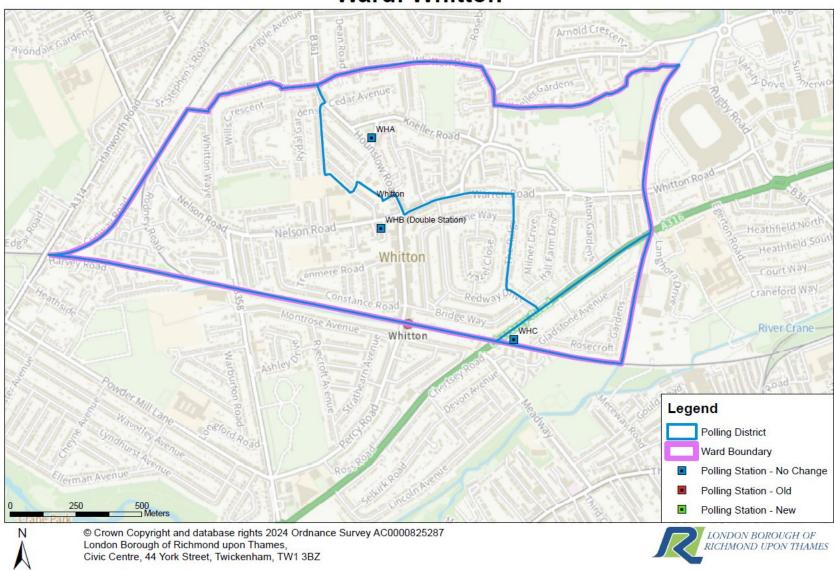

The currently designated Polling Districts and Places are now well established. No issues of note were raised at either major poll in 2024. Therefore, it is recommended that the current scheme continues for this ward.

It is worth noting that the Whitton Ward has moved from the Twickenham Constituency to the Brentford and Isleworth Constituency, for Parliamentary elections only.

## Ward: Whitton

| Twickenham Constituency – West Twickenham Ward |                                |                   |                                                                                   |               |                              |  |  |
|------------------------------------------------|--------------------------------|-------------------|-----------------------------------------------------------------------------------|---------------|------------------------------|--|--|
| Polling<br>District                            | Polling<br>Place<br>Electorate | No of<br>Stations | Polling Place                                                                     | Accessibility | Review Findings              |  |  |
| WTA                                            | 3,661                          | 2                 | Crane Community Centre, Meadway,<br>Twickenham, TW2 6PG                           | Suitable      | Assessed as a suitable venue |  |  |
| WTB                                            | 1,256                          | 1                 | Glebe Gardens Community Centre,<br>Whiteleys Way, Off Butts Crescent, TW13<br>6HS | Suitable      | Assessed as a suitable venue |  |  |
| WTC                                            | 3,054                          | 2                 | Waldegrave School, Fifth Cross Road, TW2<br>5LH                                   | Suitable      | Assessed as a suitable venue |  |  |