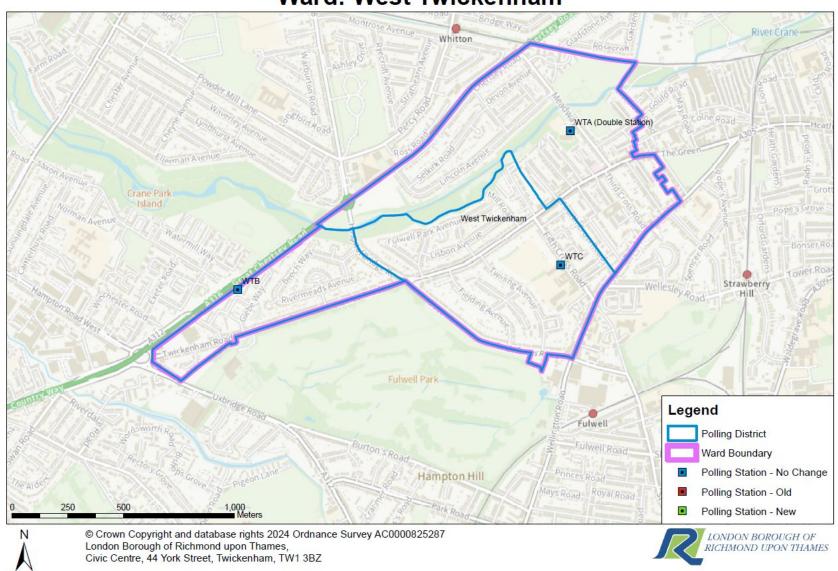

## Ward: West Twickenham

| Twickenham Constituency – |                                        |                   |                                           |               |                        |  |  |  |
|---------------------------|----------------------------------------|-------------------|-------------------------------------------|---------------|------------------------|--|--|--|
|                           | St Margarets and North Twickenham Ward |                   |                                           |               |                        |  |  |  |
| Polling<br>District       | Polling<br>Place<br>Electorate         | No of<br>Stations | Polling Place                             | Accessibility | Review Findings        |  |  |  |
|                           |                                        |                   | Heatham House, Whitton Road,              | Suitable      | Assessed as a suitable |  |  |  |
| SMA                       | 3,485                                  | 2                 | Twickenham, TW1 1BH                       | Juitable      | venue                  |  |  |  |
|                           |                                        |                   | St Margarets Catholic Church Hall, 130 St | Suitable      | Assessed as a suitable |  |  |  |
| SMB                       | 2,713                                  | 1/2               | Margarets Road, TW1 1RL                   | Suitable      | venue                  |  |  |  |
|                           |                                        |                   | All Souls Church Hall, Northcote Road,    | Suitable      | Assessed as a suitable |  |  |  |
| SMC                       | 2,478                                  | 1/2               | St Margarets, TW1 1PB                     | Suitable      | venue                  |  |  |  |