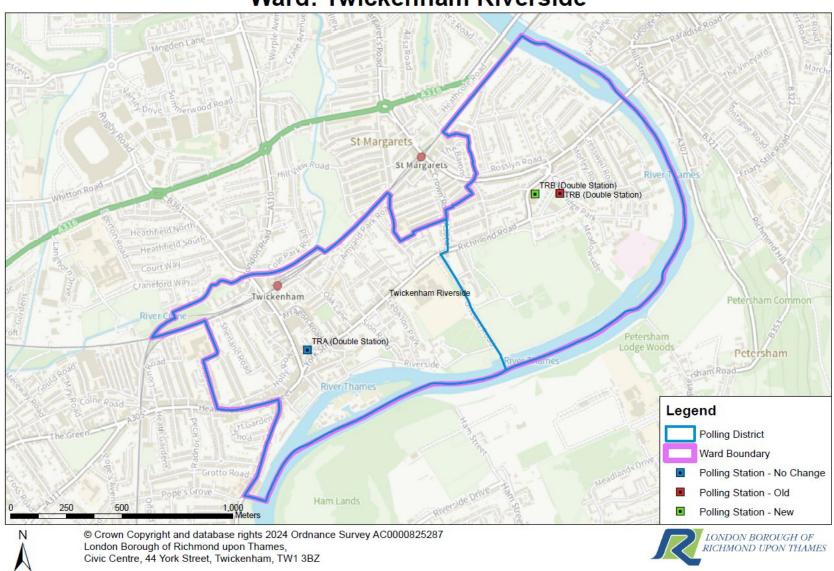

## Ward: South Twickenham

| Twickenham Constituency –                                                                                                                                                                                                                                                                                                                                                                                                                                                                                                                                                                                                                                                                                                                                                                                                                                                                                                                                                                                                                                                                                                                                                                                                                                                                                                                                                                                                                                                                                                                                                                                                                                                                                                                                                                                                                                                                                                                                                                                                                                                                                                      |                           |   |                                                     |          |                              |  |  |  |  |
|--------------------------------------------------------------------------------------------------------------------------------------------------------------------------------------------------------------------------------------------------------------------------------------------------------------------------------------------------------------------------------------------------------------------------------------------------------------------------------------------------------------------------------------------------------------------------------------------------------------------------------------------------------------------------------------------------------------------------------------------------------------------------------------------------------------------------------------------------------------------------------------------------------------------------------------------------------------------------------------------------------------------------------------------------------------------------------------------------------------------------------------------------------------------------------------------------------------------------------------------------------------------------------------------------------------------------------------------------------------------------------------------------------------------------------------------------------------------------------------------------------------------------------------------------------------------------------------------------------------------------------------------------------------------------------------------------------------------------------------------------------------------------------------------------------------------------------------------------------------------------------------------------------------------------------------------------------------------------------------------------------------------------------------------------------------------------------------------------------------------------------|---------------------------|---|-----------------------------------------------------|----------|------------------------------|--|--|--|--|
|                                                                                                                                                                                                                                                                                                                                                                                                                                                                                                                                                                                                                                                                                                                                                                                                                                                                                                                                                                                                                                                                                                                                                                                                                                                                                                                                                                                                                                                                                                                                                                                                                                                                                                                                                                                                                                                                                                                                                                                                                                                                                                                                | Twickenham Riverside Ward |   |                                                     |          |                              |  |  |  |  |
| Polling Place Place Electorate Polling Place Stations Polling Place Poll |                           |   |                                                     |          |                              |  |  |  |  |
| TRA                                                                                                                                                                                                                                                                                                                                                                                                                                                                                                                                                                                                                                                                                                                                                                                                                                                                                                                                                                                                                                                                                                                                                                                                                                                                                                                                                                                                                                                                                                                                                                                                                                                                                                                                                                                                                                                                                                                                                                                                                                                                                                                            | 4,150                     | 2 | Twickenham Library, Garfield Road,<br>TW1 3JT       | Suitable | Assessed as a suitable venue |  |  |  |  |
| TRB                                                                                                                                                                                                                                                                                                                                                                                                                                                                                                                                                                                                                                                                                                                                                                                                                                                                                                                                                                                                                                                                                                                                                                                                                                                                                                                                                                                                                                                                                                                                                                                                                                                                                                                                                                                                                                                                                                                                                                                                                                                                                                                            | 4,158                     | 2 | St Stephen's Church Hall,<br>Richmond Road, TW1 2PD | Suitable | Assessed as a suitable venue |  |  |  |  |

## Ward: Twickenham Riverside

| Twickenham Constituency –  Hampton Ward                                         |       |     |                                                           |          |                              |  |  |
|---------------------------------------------------------------------------------|-------|-----|-----------------------------------------------------------|----------|------------------------------|--|--|
| Polling District Place Electorate Polling Place Stations Polling Place Stations |       |     |                                                           |          |                              |  |  |
| НАА                                                                             | 2,855 | 1/2 | Beveree, Hampton & Richmond FC,<br>Station Road, TW12 2BX | Suitable | Assessed as a suitable venue |  |  |
| HAB                                                                             | 4,798 | 2   | Hampton Methodist Church Hall, Percy<br>Road, TW12 2JT    | Suitable | Assessed as a suitable venue |  |  |