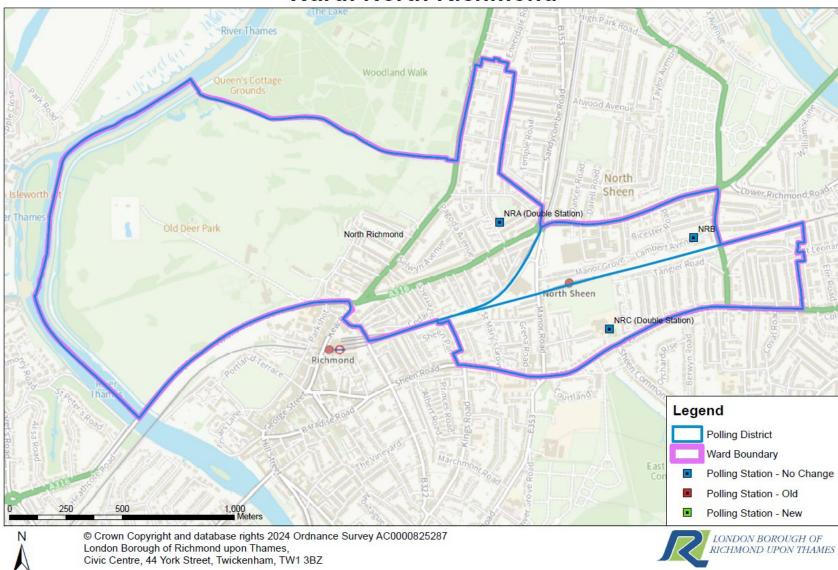

| Richmond Park Constituency –<br>North Richmond Ward |                                |                   |                                                                                           |               |                              |  |  |
|-----------------------------------------------------|--------------------------------|-------------------|-------------------------------------------------------------------------------------------|---------------|------------------------------|--|--|
| Polling<br>District                                 | Polling<br>Place<br>Electorate | No of<br>Stations | Polling Place                                                                             | Accessibility | Review Findings              |  |  |
| NRA                                                 | 3,782                          | 2                 | Raleigh Road United Church Hall,<br>Stanmore Gardens, TW9 2HN                             | Suitable      | Assessed as a suitable venue |  |  |
| NRB                                                 | 1,288                          | 1                 | Caravan at Lambert Ave, Parking Area<br>Between 24 & 26 Lambert Ave, Richmond,<br>TW9 4QR | N/A           | Assessed as a suitable venue |  |  |
| NRC                                                 | 2,844                          | 1/2               | Our Lady Queen of Peace Church Hall, 222<br>Sheen Road, TW10 5AN                          | Suitable      | Assessed as a suitable venue |  |  |

## Ward: North Richmond

| Richmond Park Constituency – |  |  |  |  |
|------------------------------|--|--|--|--|
| South Richmond Ward          |  |  |  |  |

|                     | 3333                           |                   |                                         |               |                        |  |  |  |
|---------------------|--------------------------------|-------------------|-----------------------------------------|---------------|------------------------|--|--|--|
| Polling<br>District | Polling<br>Place<br>Electorate | No of<br>Stations | Polling Place                           | Accessibility | Review Findings        |  |  |  |
|                     |                                |                   | St Mathias Church, Church Rd, Richmond  | Suitable      | Assessed as a suitable |  |  |  |
| SRA                 | 2,903                          | 1/2               | TW10 6LS                                | Suitable      | venue                  |  |  |  |
|                     |                                |                   | Richmond and Putney Unitarian Church,   | Suitable      | Assessed as a suitable |  |  |  |
| SRB                 | 1,593                          | 1                 | Ormond Road, Richmond, TW10 6TH         | Suitable      | venue                  |  |  |  |
|                     |                                |                   | Richmond Library Annexe, Quadrant Road, | Suitable      | Assessed as a suitable |  |  |  |
| SRC                 | 1,913                          | 1                 | TW9 1DH                                 | Suitable      | venue                  |  |  |  |
|                     |                                |                   | Cambrian Centre, 1 Caplan Court, Grove  | Suitable      | Assessed as a suitable |  |  |  |
| SRD                 | 1,650                          | 1                 | Road, TW10 6SN                          | Suitable      | venue                  |  |  |  |