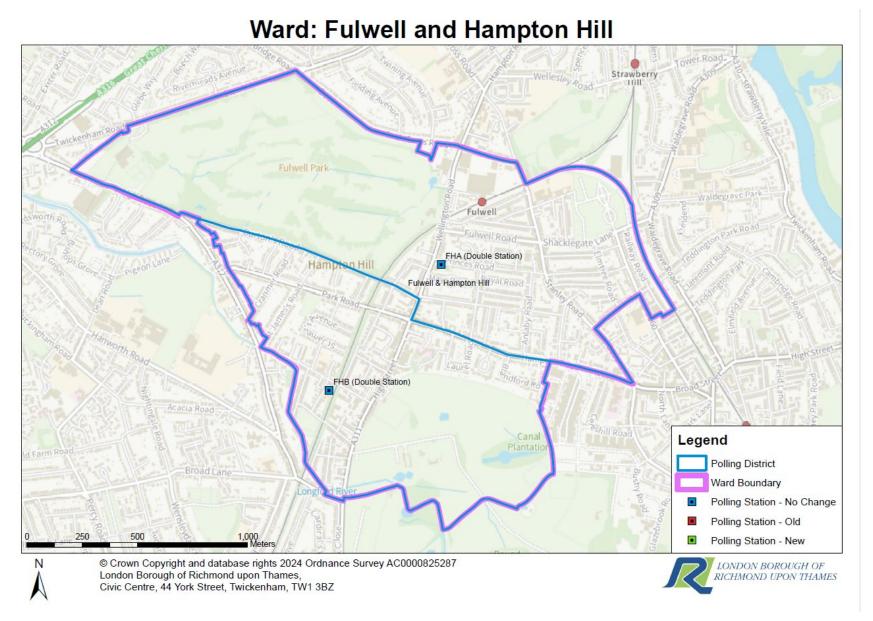

## Ward: Hampton

| Twickenham Constituency – Fulwell & Hampton Hill Ward                                                                                                                                                                                                                                                                                                                                                                                                                                                                                                                                                                                                                                                                                                                                                                                                                                                                                                                                                                                                                                                                                                                                                                                                                                                                                                                                                                                                                                                                                                                                                                                                                                                                                                                                                                                                                                                                                                                                                                                                                                                                          |       |   |                                                                       |          |                              |  |  |
|--------------------------------------------------------------------------------------------------------------------------------------------------------------------------------------------------------------------------------------------------------------------------------------------------------------------------------------------------------------------------------------------------------------------------------------------------------------------------------------------------------------------------------------------------------------------------------------------------------------------------------------------------------------------------------------------------------------------------------------------------------------------------------------------------------------------------------------------------------------------------------------------------------------------------------------------------------------------------------------------------------------------------------------------------------------------------------------------------------------------------------------------------------------------------------------------------------------------------------------------------------------------------------------------------------------------------------------------------------------------------------------------------------------------------------------------------------------------------------------------------------------------------------------------------------------------------------------------------------------------------------------------------------------------------------------------------------------------------------------------------------------------------------------------------------------------------------------------------------------------------------------------------------------------------------------------------------------------------------------------------------------------------------------------------------------------------------------------------------------------------------|-------|---|-----------------------------------------------------------------------|----------|------------------------------|--|--|
| Polling District Polling Place Electorate Polling Place Stations Polling Place Stations Polling Place Polling Plac |       |   |                                                                       |          |                              |  |  |
| FHA                                                                                                                                                                                                                                                                                                                                                                                                                                                                                                                                                                                                                                                                                                                                                                                                                                                                                                                                                                                                                                                                                                                                                                                                                                                                                                                                                                                                                                                                                                                                                                                                                                                                                                                                                                                                                                                                                                                                                                                                                                                                                                                            | 4,822 | 2 | St Francis de Sales, 16 Wellington Road,<br>Hampton Hill, TW12 1JR    | Suitable | Assessed as a suitable venue |  |  |
| FHB                                                                                                                                                                                                                                                                                                                                                                                                                                                                                                                                                                                                                                                                                                                                                                                                                                                                                                                                                                                                                                                                                                                                                                                                                                                                                                                                                                                                                                                                                                                                                                                                                                                                                                                                                                                                                                                                                                                                                                                                                                                                                                                            | 3,368 | 2 | Greenwood Community Centre, 1a School<br>Road, Hampton Hill, TW12 1QL | Suitable | Assessed as a suitable venue |  |  |