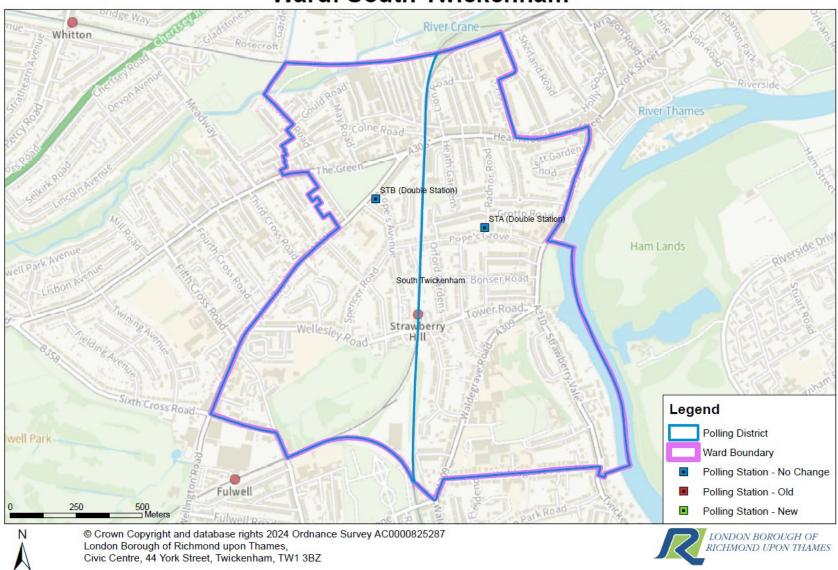

# Ward: St Margarets and North Twickenham

| Twickenham Constituency – South Twickenham Ward                                                                                                                                                                                                                                                                                                                                                                                                                                                                                                                                                                                                                                                                                                                                                                                                                                                                                                                                                                                                                                                                                                                                                                                                                                                                                                                                                                                                                                                                                                                                                                                                                                                                                                                                                                                                                                                                                                                                                                                                                                                                                |       |   |                                                |          |                              |  |  |  |
|--------------------------------------------------------------------------------------------------------------------------------------------------------------------------------------------------------------------------------------------------------------------------------------------------------------------------------------------------------------------------------------------------------------------------------------------------------------------------------------------------------------------------------------------------------------------------------------------------------------------------------------------------------------------------------------------------------------------------------------------------------------------------------------------------------------------------------------------------------------------------------------------------------------------------------------------------------------------------------------------------------------------------------------------------------------------------------------------------------------------------------------------------------------------------------------------------------------------------------------------------------------------------------------------------------------------------------------------------------------------------------------------------------------------------------------------------------------------------------------------------------------------------------------------------------------------------------------------------------------------------------------------------------------------------------------------------------------------------------------------------------------------------------------------------------------------------------------------------------------------------------------------------------------------------------------------------------------------------------------------------------------------------------------------------------------------------------------------------------------------------------|-------|---|------------------------------------------------|----------|------------------------------|--|--|--|
| Polling District Place Electorate Polling Place Stations Polling Place Flectorate Polling Place Poll |       |   |                                                |          |                              |  |  |  |
| STA                                                                                                                                                                                                                                                                                                                                                                                                                                                                                                                                                                                                                                                                                                                                                                                                                                                                                                                                                                                                                                                                                                                                                                                                                                                                                                                                                                                                                                                                                                                                                                                                                                                                                                                                                                                                                                                                                                                                                                                                                                                                                                                            | 4,257 | 2 | Church of St James, 61 Popes Grove,<br>TW1 4JZ | Suitable | Assessed as a suitable venue |  |  |  |
| STB                                                                                                                                                                                                                                                                                                                                                                                                                                                                                                                                                                                                                                                                                                                                                                                                                                                                                                                                                                                                                                                                                                                                                                                                                                                                                                                                                                                                                                                                                                                                                                                                                                                                                                                                                                                                                                                                                                                                                                                                                                                                                                                            | 3,403 | 2 | Holy Trinity Church, The Green, TW2 5TS        | Suitable | Assessed as a suitable venue |  |  |  |

## Ward: South Twickenham

| Twickenham Constituency –                                                                                                                                                                                                                                                                                                                                                                                                                                                                                                                                                                                                                                                                                                                                                                                                                                                                                                                                                                                                                                                                                                                                                                                                                                                                                                                                                                                                                                                                                                                                                                                                                                                                                                                                                                                                                                                                                                                                                                                                                                                                                                      |                           |   |                                                     |          |                              |  |  |  |  |
|--------------------------------------------------------------------------------------------------------------------------------------------------------------------------------------------------------------------------------------------------------------------------------------------------------------------------------------------------------------------------------------------------------------------------------------------------------------------------------------------------------------------------------------------------------------------------------------------------------------------------------------------------------------------------------------------------------------------------------------------------------------------------------------------------------------------------------------------------------------------------------------------------------------------------------------------------------------------------------------------------------------------------------------------------------------------------------------------------------------------------------------------------------------------------------------------------------------------------------------------------------------------------------------------------------------------------------------------------------------------------------------------------------------------------------------------------------------------------------------------------------------------------------------------------------------------------------------------------------------------------------------------------------------------------------------------------------------------------------------------------------------------------------------------------------------------------------------------------------------------------------------------------------------------------------------------------------------------------------------------------------------------------------------------------------------------------------------------------------------------------------|---------------------------|---|-----------------------------------------------------|----------|------------------------------|--|--|--|--|
|                                                                                                                                                                                                                                                                                                                                                                                                                                                                                                                                                                                                                                                                                                                                                                                                                                                                                                                                                                                                                                                                                                                                                                                                                                                                                                                                                                                                                                                                                                                                                                                                                                                                                                                                                                                                                                                                                                                                                                                                                                                                                                                                | Twickenham Riverside Ward |   |                                                     |          |                              |  |  |  |  |
| Polling Place Place Electorate Polling Place Stations Polling Place Poll |                           |   |                                                     |          |                              |  |  |  |  |
| TRA                                                                                                                                                                                                                                                                                                                                                                                                                                                                                                                                                                                                                                                                                                                                                                                                                                                                                                                                                                                                                                                                                                                                                                                                                                                                                                                                                                                                                                                                                                                                                                                                                                                                                                                                                                                                                                                                                                                                                                                                                                                                                                                            | 4,150                     | 2 | Twickenham Library, Garfield Road,<br>TW1 3JT       | Suitable | Assessed as a suitable venue |  |  |  |  |
| TRB                                                                                                                                                                                                                                                                                                                                                                                                                                                                                                                                                                                                                                                                                                                                                                                                                                                                                                                                                                                                                                                                                                                                                                                                                                                                                                                                                                                                                                                                                                                                                                                                                                                                                                                                                                                                                                                                                                                                                                                                                                                                                                                            | 4,158                     | 2 | St Stephen's Church Hall,<br>Richmond Road, TW1 2PD | Suitable | Assessed as a suitable venue |  |  |  |  |