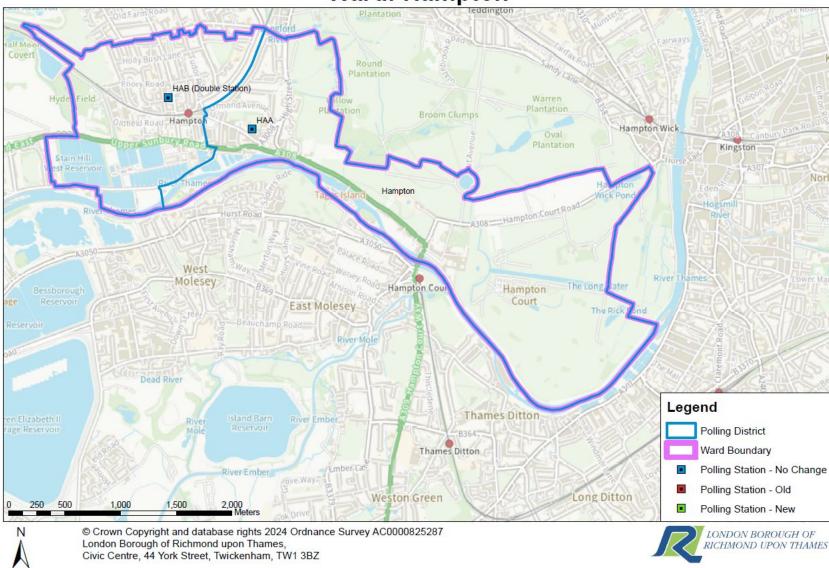

| Twickenham Constituency –                                      |
|----------------------------------------------------------------|
| Hampton Wick & South Teddington Ward (prev. Hampton Wick Ward) |

| Polling<br>District | Polling<br>Place<br>Electorate | No of<br>Stations | Polling Place                            | Accessibility | Review Findings        |
|---------------------|--------------------------------|-------------------|------------------------------------------|---------------|------------------------|
|                     |                                |                   | Bullen Hall, Bennet Close, Hampton Wick, | Suitable      | Assessed as a suitable |
| HWA                 | 2,800                          | 1/2               | KT1 4AT                                  | Sarrabic      | venue                  |
|                     |                                |                   | Twickenham Sea Cadets, TS Saumarez,      | Suitable      | Assessed as a suitable |
| HWB                 | 3,067                          | 1/2               | Fairways, TW11 9PL                       | Suitable      | venue                  |
|                     |                                |                   | St Marks Church, St Marks Road, TW11     | Suitable      | Assessed as a suitable |
| HWC                 | 2,474                          | 1/2               | 9DE                                      | Suitable      | venue                  |