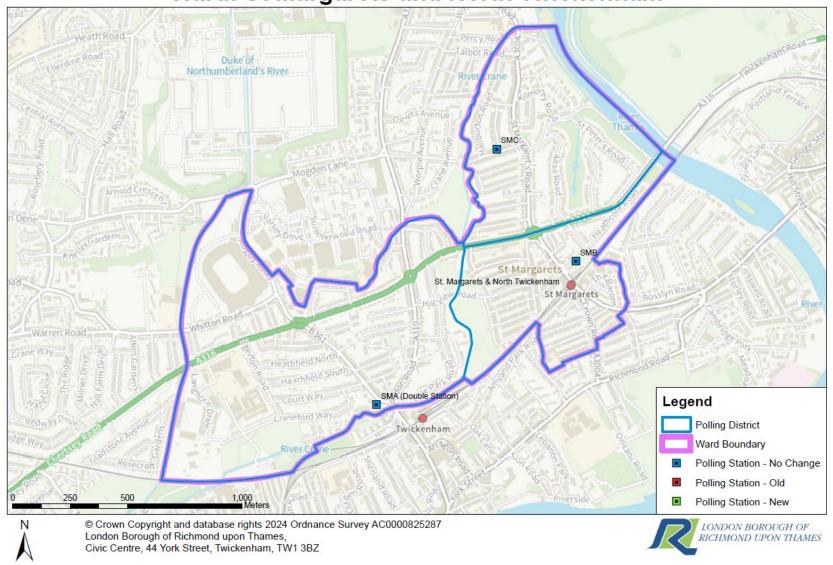

# Ward: St Margarets and North Twickenham

| Twickenham Constituency – South Twickenham Ward                                                                                                                                                                                                                                                                                                                                                                                                                                                                                                                                                                                                                                                                                                                                                                                                                                                                                                                                                                                                                                                                                                                                                                                                                                                                                                                                                                                                                                                                                                                                                                                                                                                                                                                                                                                                                                                                                                                                                                                                                                                                                |       |   |                                                |          |                              |  |  |  |
|--------------------------------------------------------------------------------------------------------------------------------------------------------------------------------------------------------------------------------------------------------------------------------------------------------------------------------------------------------------------------------------------------------------------------------------------------------------------------------------------------------------------------------------------------------------------------------------------------------------------------------------------------------------------------------------------------------------------------------------------------------------------------------------------------------------------------------------------------------------------------------------------------------------------------------------------------------------------------------------------------------------------------------------------------------------------------------------------------------------------------------------------------------------------------------------------------------------------------------------------------------------------------------------------------------------------------------------------------------------------------------------------------------------------------------------------------------------------------------------------------------------------------------------------------------------------------------------------------------------------------------------------------------------------------------------------------------------------------------------------------------------------------------------------------------------------------------------------------------------------------------------------------------------------------------------------------------------------------------------------------------------------------------------------------------------------------------------------------------------------------------|-------|---|------------------------------------------------|----------|------------------------------|--|--|--|
| Polling District Place Electorate Polling Place Stations Polling Place Flectorate Polling Place Poll |       |   |                                                |          |                              |  |  |  |
| STA                                                                                                                                                                                                                                                                                                                                                                                                                                                                                                                                                                                                                                                                                                                                                                                                                                                                                                                                                                                                                                                                                                                                                                                                                                                                                                                                                                                                                                                                                                                                                                                                                                                                                                                                                                                                                                                                                                                                                                                                                                                                                                                            | 4,257 | 2 | Church of St James, 61 Popes Grove,<br>TW1 4JZ | Suitable | Assessed as a suitable venue |  |  |  |
| STB                                                                                                                                                                                                                                                                                                                                                                                                                                                                                                                                                                                                                                                                                                                                                                                                                                                                                                                                                                                                                                                                                                                                                                                                                                                                                                                                                                                                                                                                                                                                                                                                                                                                                                                                                                                                                                                                                                                                                                                                                                                                                                                            | 3,403 | 2 | Holy Trinity Church, The Green, TW2 5TS        | Suitable | Assessed as a suitable venue |  |  |  |