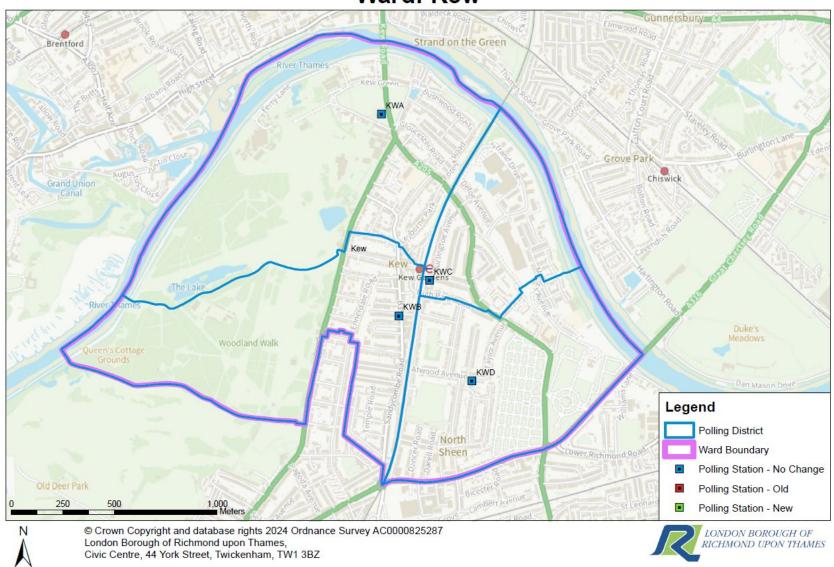

## Ward: Mortlake and Barnes Common

| Richmond Park Constituency –<br>Kew Ward |                                |                   |                                                               |               |                              |  |  |
|------------------------------------------|--------------------------------|-------------------|---------------------------------------------------------------|---------------|------------------------------|--|--|
| Polling<br>District                      | Polling<br>Place<br>Electorate | No of<br>Stations | Polling Place                                                 | Accessibility | Review Findings              |  |  |
| KWA                                      | 2,140                          | 1                 | St Anne's Church Hall, Kew Green, Kew,<br>TW9 3AA             | Suitable      | Assessed as a suitable venue |  |  |
| KWB                                      | 2,252                          | 1                 | St Lukes House, 270 Sandycombe Road,<br>TW9 3NP               | Suitable      | Assessed as a suitable venue |  |  |
| KWC                                      | 2,262                          | 1                 | Kew Library, 106 North Road, TW9 4HJ                          | Suitable      | Assessed as a suitable venue |  |  |
| KWD                                      | 2,128                          | 1                 | Barn Church St Philip & All Saints, Atwood<br>Avenue, TW9 4HF | Suitable      | Assessed as a suitable venue |  |  |

## Ward: Kew

| Richmond Park Constituency – |                                |                   |                                                                    |               |                              |  |  |
|------------------------------|--------------------------------|-------------------|--------------------------------------------------------------------|---------------|------------------------------|--|--|
| Barnes Ward                  |                                |                   |                                                                    |               |                              |  |  |
| Polling<br>District          | Polling<br>Place<br>Electorate | No of<br>Stations | Polling Place                                                      | Accessibility | Review Findings              |  |  |
| BNA                          | 2,258                          | 1                 | Castelnau Community Centre, 7 Stillingfleet Road, Barnes, SW13 9AQ | Suitable      | Assessed as a suitable venue |  |  |
| BNB                          | 3,628                          | 2                 | Kitson Hall, Kitson Road, Barnes, SW13 9HJ                         | Suitable      | Assessed as a suitable venue |  |  |
| BNC                          | 2,038                          | 1                 | Holy Trinity Church Hall, Trinity Church<br>Road, Barnes, SW13 9ET | Suitable      | Assessed as a suitable venue |  |  |