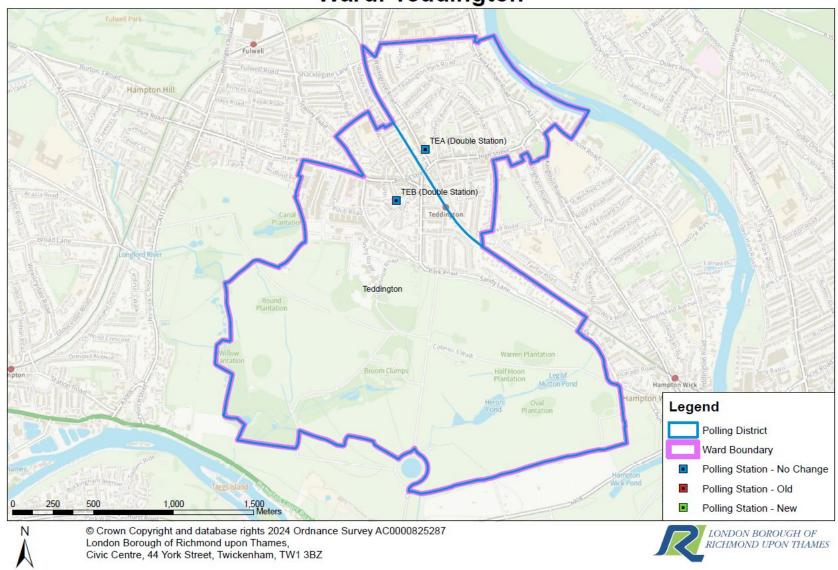

RICHMOND UPON THAMES

| Twickenham Constituency –  Teddington Ward |                                |                   |                                                                                                                                                        |               |                              |  |
|--------------------------------------------|--------------------------------|-------------------|--------------------------------------------------------------------------------------------------------------------------------------------------------|---------------|------------------------------|--|
| Polling<br>District                        | Polling<br>Place<br>Electorate | No of<br>Stations | Polling Place                                                                                                                                          | Accessibility | Review Findings              |  |
| TEA                                        | 4,892                          | 2                 | Teddington Library, Waldegrave Road,<br>Teddington, TW11 8NY                                                                                           | Suitable      | Assessed as a suitable venue |  |
| TEB                                        | 3,408                          | 2                 | Elleray Hall, Elleray Road, TW11 0HG – proposal to relocate the polling station to the new building replacing Elleray Hall on completion of the build. | Suitable      | Assessed as a suitable venue |  |

The currently designated Polling Districts and Places are now well established. No issues of note were raised at either major poll in 2024. Therefore, it is recommended that the current scheme continues for this ward with the exception of Elleray Hall. A new building will be replacing Elleray Hall in 2026. It is proposed that the polling place moves to the new building on completion of the build. The new building remains within the polling district TEB.

## Ward: Teddington

| Twickenham Constituency –  Hampton North Ward                                         |       |   |                                                          |          |                              |  |  |
|---------------------------------------------------------------------------------------|-------|---|----------------------------------------------------------|----------|------------------------------|--|--|
| Polling Place District Place Electorate Stations Polling Place Stations Polling Place |       |   |                                                          |          |                              |  |  |
| HNA                                                                                   | 3,378 | 2 | All Saints Church Hall, The Avenue,<br>Hampton, TW12 3RS | Suitable | Assessed as a suitable venue |  |  |
| HNB                                                                                   | 4,038 | 2 | Hampton High, Hanworth Road, TW12<br>3HB                 | Suitable | Assessed as a suitable venue |  |  |