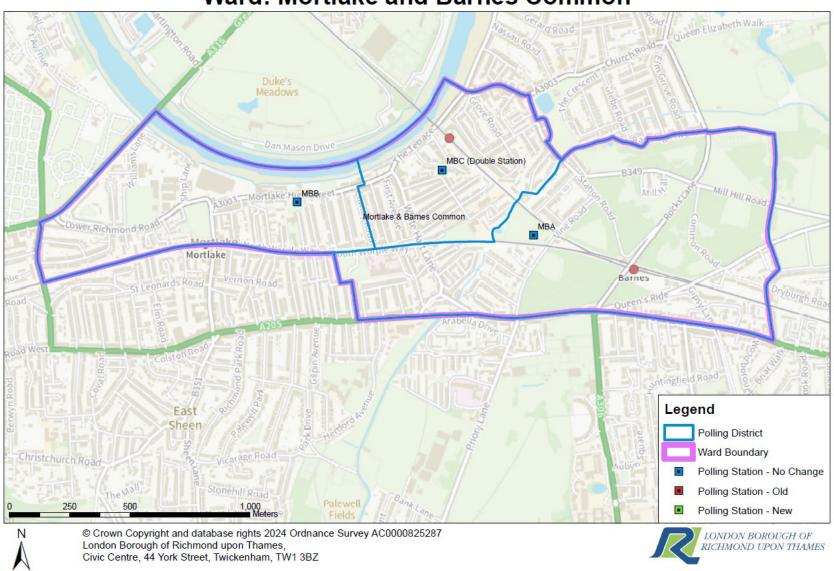

| Richmond Park Constituency –<br>Mortlake & Barnes Common Ward |                                |                   |                                                                   |               |                        |  |
|---------------------------------------------------------------|--------------------------------|-------------------|-------------------------------------------------------------------|---------------|------------------------|--|
| Polling<br>District                                           | Polling<br>Place<br>Electorate | No of<br>Stations | Polling Place                                                     | Accessibility | Review Findings        |  |
|                                                               |                                |                   | The Pavillion, Vine Road, Barnes, SW13                            | Suitable      | Assessed as a suitable |  |
| MBA                                                           | 2,550                          | 1                 | ONE                                                               |               | venue                  |  |
|                                                               |                                |                   | St Mary the Virgin Church, Mortlake High                          | Suitable      | Assessed as a suitable |  |
| MBB                                                           | 2,982                          | 1/2               | Street, SW14 8JA                                                  | Suitable      | venue                  |  |
| MBC                                                           | 3 104                          | 2                 | St Michaels and All Angels Church, 39 Elm  Bank Gardens, SW13 ONX | Suitable      | Assessed as a suitable |  |

## Ward: Mortlake and Barnes Common

| Richmond Park Constituency –<br>Kew Ward |                                |                   |                                                               |               |                              |  |  |
|------------------------------------------|--------------------------------|-------------------|---------------------------------------------------------------|---------------|------------------------------|--|--|
| Polling<br>District                      | Polling<br>Place<br>Electorate | No of<br>Stations | Polling Place                                                 | Accessibility | Review Findings              |  |  |
| KWA                                      | 2,140                          | 1                 | St Anne's Church Hall, Kew Green, Kew,<br>TW9 3AA             | Suitable      | Assessed as a suitable venue |  |  |
| KWB                                      | 2,252                          | 1                 | St Lukes House, 270 Sandycombe Road,<br>TW9 3NP               | Suitable      | Assessed as a suitable venue |  |  |
| KWC                                      | 2,262                          | 1                 | Kew Library, 106 North Road, TW9 4HJ                          | Suitable      | Assessed as a suitable venue |  |  |
| KWD                                      | 2,128                          | 1                 | Barn Church St Philip & All Saints, Atwood<br>Avenue, TW9 4HF | Suitable      | Assessed as a suitable venue |  |  |