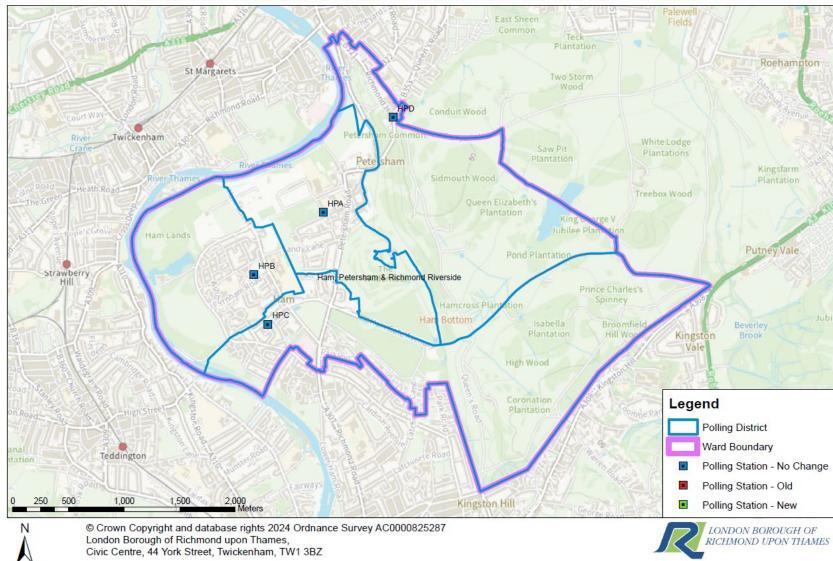

## Ward: South Richmond

| Richmond Park Constituency –             |
|------------------------------------------|
| Ham, Petersham & Richmond Riverside Ward |

|                     | Haili, Fetershalli & Richillollu Riverside Ward |                   |                                                                                        |               |                              |  |  |  |
|---------------------|-------------------------------------------------|-------------------|----------------------------------------------------------------------------------------|---------------|------------------------------|--|--|--|
| Polling<br>District | Polling<br>Place<br>Electorate                  | No of<br>Stations | Polling Place                                                                          | Accessibility | Review Findings              |  |  |  |
| НРА                 | 1,197                                           | 1                 | Caravan near Russell School Nursery Unit,<br>Meadlands Drive, TW10 7ED                 | Suitable      | Assessed as a suitable venue |  |  |  |
| НРВ                 | 2,626                                           | 1/2               | Ham Hall, Ham & Petersham Youth Club,<br>Ham Close, TW10 7PL                           | Suitable      | Assessed as a suitable venue |  |  |  |
| НРС                 | 2,690                                           | 1                 | Emmanuel Church formally known as Ham<br>Christian Centre, Lock Road, Ham,<br>TW10 7LN | Suitable      | Assessed as a suitable venue |  |  |  |
| HPD                 | 1,126                                           | 1                 | Caravan near the Star & Garter Home,<br>Richmond Hill, Richmond, TW10 6RR              | Suitable      | Assessed as a suitable venue |  |  |  |

## Ward: Ham Petersham and Richmond Riverside

| Richmond Park Constituency – |                                |                   |                                                                            |               |                              |  |  |
|------------------------------|--------------------------------|-------------------|----------------------------------------------------------------------------|---------------|------------------------------|--|--|
| East Sheen Ward              |                                |                   |                                                                            |               |                              |  |  |
| Polling<br>District          | Polling<br>Place<br>Electorate | No of<br>Stations | Polling Place                                                              | Accessibility | Review Findings              |  |  |
| ESA                          | 2,533                          | 1/2               | East Sheen Baptist Church Hall, Temple<br>Sheen Road, East Sheen, SW14 7PY | Suitable      | Assessed as a suitable venue |  |  |
| ESB                          | 2,590                          | 1/2               | All Saints Church Hall, Park Avenue, SW14<br>8RJ                           | Suitable      | Assessed as a suitable venue |  |  |
| ESC                          | 2,727                          | 2                 | Sheen Lane Centre, Sheen Lane, East<br>Sheen, SW14 8LP                     | Suitable      | Assessed as a suitable venue |  |  |