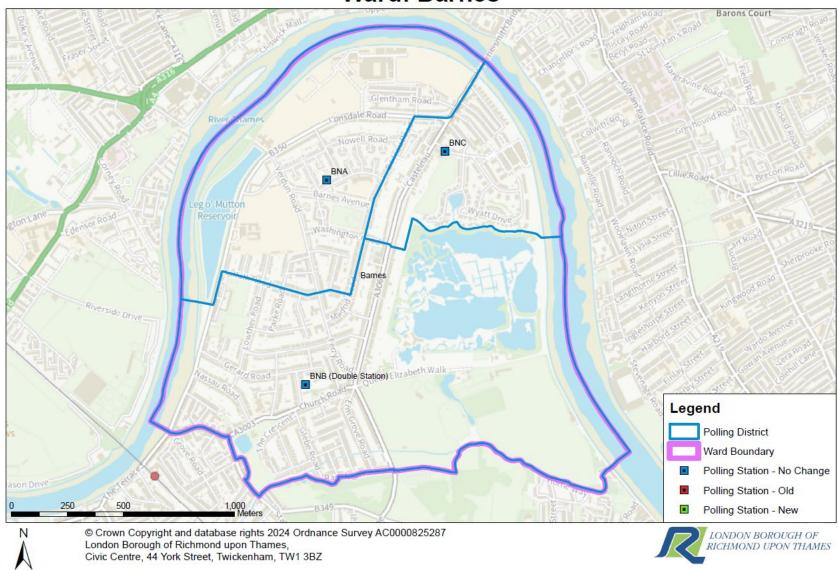

## Ward: Kew

| Richmond Park Constituency – |                                |                   |                                                                    |               |                              |  |  |
|------------------------------|--------------------------------|-------------------|--------------------------------------------------------------------|---------------|------------------------------|--|--|
| Barnes Ward                  |                                |                   |                                                                    |               |                              |  |  |
| Polling<br>District          | Polling<br>Place<br>Electorate | No of<br>Stations | Polling Place                                                      | Accessibility | Review Findings              |  |  |
| BNA                          | 2,258                          | 1                 | Castelnau Community Centre, 7 Stillingfleet Road, Barnes, SW13 9AQ | Suitable      | Assessed as a suitable venue |  |  |
| BNB                          | 3,628                          | 2                 | Kitson Hall, Kitson Road, Barnes, SW13 9HJ                         | Suitable      | Assessed as a suitable venue |  |  |
| BNC                          | 2,038                          | 1                 | Holy Trinity Church Hall, Trinity Church<br>Road, Barnes, SW13 9ET | Suitable      | Assessed as a suitable venue |  |  |

## Ward: Barnes