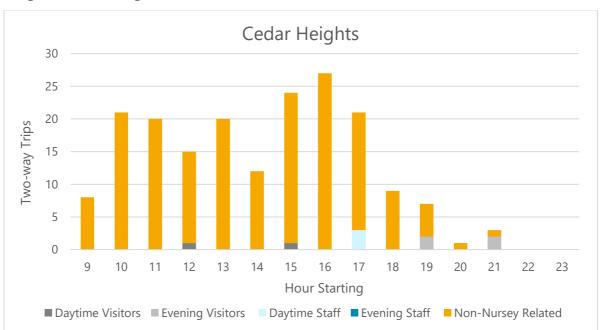

# 2.4 **Cedar Heights - Traffic**

2.4.1 **Image 2.3** summarises the traffic movements observed on Cedar Heights.

**Image 2.3: Cedar Heights Traffic Movements** 

Source: Paul Castle Drone Survey