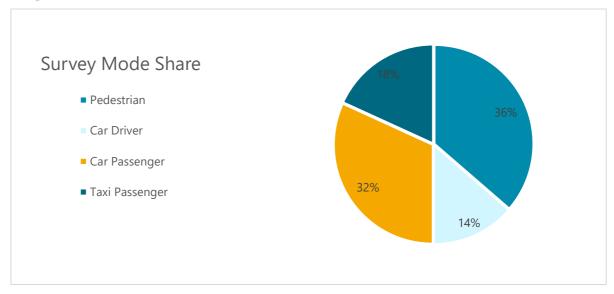

## **SECTION 3** Mode Share

3.1 A travel questionnaire survey was undertaken at Petersham Nurseries on the same day as the April drone survey during the evening. The survey data are provided in **Appendix B** and the travel mode share results are provided in **Image 3.1**.

Image 3.1: Travel Mode Share to/from Petersham Nurseries via On-Site Questionnaire

Source: Questionnaire Survey