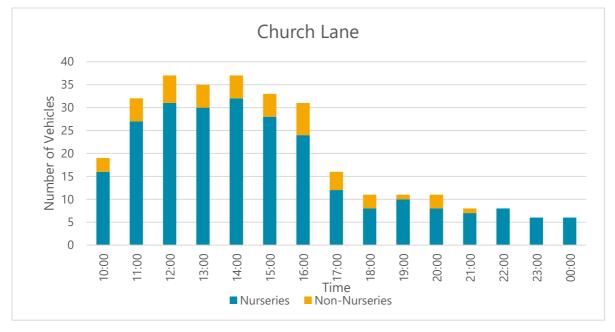

## 4.2 **Church Lane**

4.2.1 **Image 4.1** presents the vehicle parking accumulation along Church Lane.

**Image 4.1: Church Lane Parking Accumulation** 

Source: Paul Castle Drone Survey