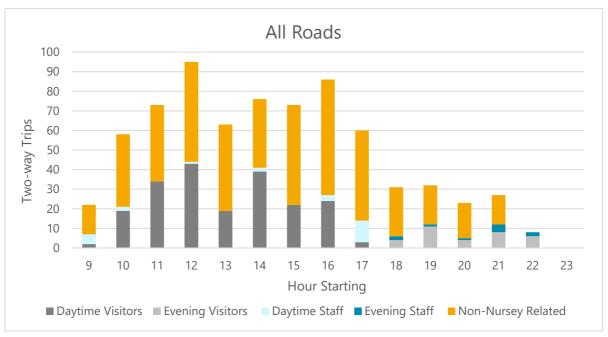

## 2.5 **Total Traffic Movements**

2.5.1 **Image 2.4** summarises the total traffic flows Church Lane, River Lane, and Cedar Heights:

Image 2.4: Total Traffic Movements on Church Lane, River Lane, and Cedar Heights

Source: Paul Castle Drone Survey