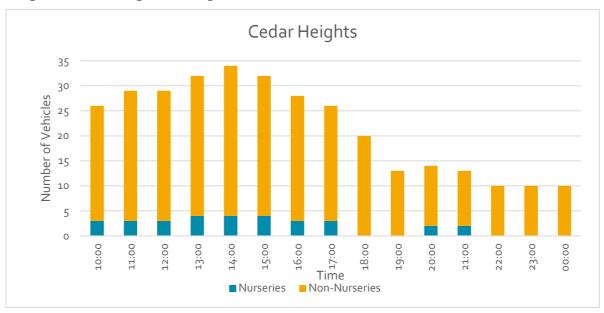

# 4.4 **Cedar Heights**

# 4.4.1 **Image 4.3** presents the vehicle parking accumulation along Cedar Heights.

**Image 4.3: Cedar Heights Parking Accumulation** 

Source: Paul Castle Drone Survey

| Official |             |              |                   |
|----------|-------------|--------------|-------------------|
|          |             |              |                   |
|          |             |              |                   |
|          | APPENDIX A. | DRONE SURVEY | DATA – APRIL 2024 |
|          |             |              |                   |
|          |             |              |                   |