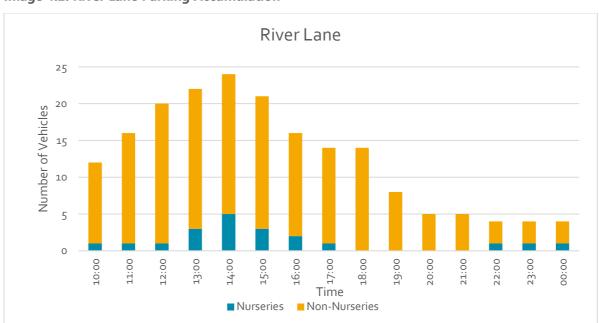

## 4.3 River Lane

4.3.1 **Image 4.2** presents the vehicle parking accumulation along River Lane.

**Image 4.2: River Lane Parking Accumulation** 

Source: Paul Castle Drone Survey