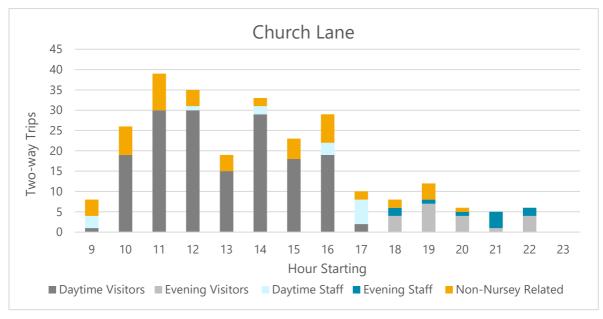

## 2.2 **Church Lane – Traffic**

2.2.1 **Image 2.1** summarises the traffic movements along Church Lane observed to be generated by Petersham Nurseries (staff and visitors) across the survey day, as well as non-Nurseries related traffic.

**Image 2.1: Church Lane Traffic Movements** 

Source: Paul Castle Drone Survey